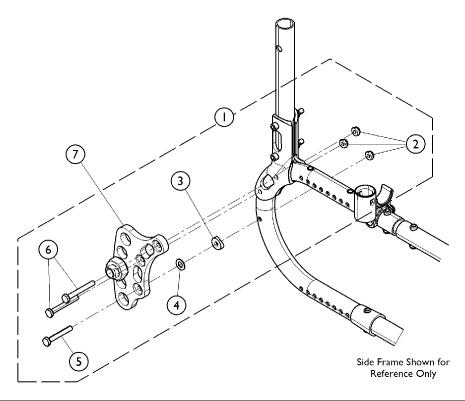

## **Amputee Attachment**

When an Amputee Attachment is ordered for a chair built Before 2/10/06, 2 new Rear Frames (8881127987) must be ordered as well due to the additional hole that is required in the frame.

| Item   |      |             |                                                          | Quantity Per |          |
|--------|------|-------------|----------------------------------------------------------|--------------|----------|
| Number | Note | Part Number | Description                                              | Package      | Assembly |
| 1      | Α    | 1134117     | Kit, Amputee Attachment Hardware                         | 1            | 1        |
| 2      |      |             | Locknut (1/4-28)                                         | 1            | 6        |
| 3      |      |             | Spacer, Coved (1/4 x 11/16 x 1/2")                       | 1            | 2        |
| 4      |      |             | Washer, Flat (5/16 x 5/8 x 1/16")                        | 1            | 2        |
| 5      |      |             | Screw, Hex Head (1/4-28 x 1-3/4")                        | 1            | 2        |
| 6      |      |             | Screw, Hex Head (1/4-28 x 2")                            | 1            | 4        |
| 7      | В    | 1134114     | Axle Plate Assembly, Amputee Attachment, Silver Anodized | 1            | 2        |
| 7      | В    | 1154374     | Axle Plate Assembly, Amputee Attachment, Black Anodized  | 1            | 1        |
|        |      |             | Bushing, Threaded Axle                                   | 1            | 2        |
|        |      |             | Washer, Stainless Steel (3/4 x 1-1/8 x 1/32")            | 1            | 4        |
|        |      |             | Nut, Jam (3/4"-16)                                       | 1            | 4        |
|        |      |             | Bracket, Amputee, Black Anodized - Right                 | 1            | 1        |
|        |      |             | Bracket, Amputee, Black Anodized - Left                  | 1            | 1        |

NOTE: A - Includes items 2-6, enough hardware for both Axle Plates.

B - Includes 2 ea. (Right/Left) Axle Plates, 2 ea. Axle Bushings, 4 ea. Washers, and 4 ea. Locknuts.