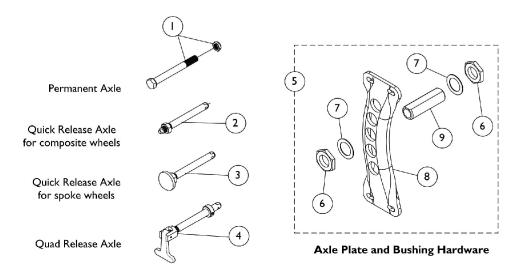

## Axles & Axle Mounting Plate

| ltem                                                                                                                                                                                                       |      |             |                                                          | Quantity Per |          |
|------------------------------------------------------------------------------------------------------------------------------------------------------------------------------------------------------------|------|-------------|----------------------------------------------------------|--------------|----------|
| Number                                                                                                                                                                                                     | Note | Part Number | Description                                              | Package      | Assembly |
| 1                                                                                                                                                                                                          |      | 1047714     | Axle, Permanent Hardware Assembly (1/2" x 5-1/4")        | 1            | 1        |
| 2                                                                                                                                                                                                          | А    | 1040361     | Axle, Quick Release w/ Locknut (1/2" x 5")               | 1            | 1        |
| 3                                                                                                                                                                                                          | В    | 1113049     | Axle, Quick Release w/ Dome Button, Black                | 1            | 1        |
| 3                                                                                                                                                                                                          | С    | 1065303     | Axle, Quick Release w/ Flat Button, Black                | 1            | 1        |
| 4                                                                                                                                                                                                          |      | 1069340     | Axle, Quad Release w/ Clip                               | 1            | 1        |
| 5                                                                                                                                                                                                          | D    | 1130545     | Kit, Axle Plate and Bushing Hardware, Silver<br>Anodized | 1            | 1        |
| 6                                                                                                                                                                                                          |      |             | Nut, Jam (3/4"-16)                                       | 1            | 4        |
| 7                                                                                                                                                                                                          |      |             | Washer, Stainless Steel (3/4 x 1-1/8 x 1/32")            | 1            | 4        |
| 8                                                                                                                                                                                                          |      |             | Plate, Axle - Right                                      | 1            | 1        |
| 8                                                                                                                                                                                                          |      |             | Plate, Axle - Left                                       | 1            | 1        |
| 9                                                                                                                                                                                                          |      |             | Bushing, Threaded Axle                                   | 1            | 2        |
| 5                                                                                                                                                                                                          | D    | 1154370     | Kit, Axle Plate and Bushing Hardware, Black<br>Anodized  | 1            | 1        |
| 6                                                                                                                                                                                                          |      |             | Nut, Jam (3/4"-16)                                       | 1            | 4        |
| 7                                                                                                                                                                                                          |      |             | Washer, Stainless Steel (3/4 x 1-1/8 x 1/32")            | 1            | 4        |
| 8                                                                                                                                                                                                          |      |             | Bracket, Axle, Rear, Black Anodized - Right              | 1            | 1        |
| 8                                                                                                                                                                                                          |      |             | Bracket, Axle, Rear, Black Anodized - Left               | 1            | 1        |
| 9                                                                                                                                                                                                          |      |             | Bushing, Threaded Axle                                   | 1            | 2        |
| NOTE: A - Used with Composite Rear Wheels<br>B - Used with all Spoke Rear Wheels except 24SPIN, 25SPIN, and 26SPIN<br>C - Used with 24SPIN, 25SPIN, and 26SPIN Spoke Rear Wheels<br>D - Includes items 6-9 |      |             |                                                          |              |          |