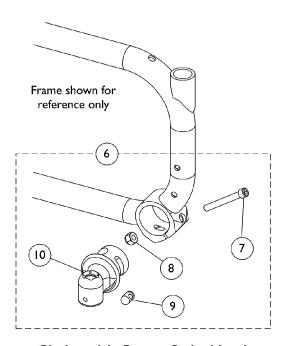

## **Headtubes w/ Hardware**

| Item   |      |             |                                                        | Quantity Per |          |
|--------|------|-------------|--------------------------------------------------------|--------------|----------|
| Number | Note | Part Number | Description                                            | Package      | Assembly |
| 1      | Α    | 1130530     | Kit, Caster Headtubes with Hardware, Clear             | 1            | 1        |
|        |      |             | Anodized                                               |              |          |
| 2      |      |             | Screw, Socket Head (1/4-28 x 2")                       | 1            | 2        |
| 3      |      |             | Locknut (1/4-28)                                       | 1            | 2        |
| 4      |      |             | Pin, Threaded (3/8" x 3/4")                            | 1            | 2        |
| 5      |      |             | Headtube, Caster, Clear Anodized - Right               | 1            | 1        |
| 5      |      |             | Headtube, Caster, Clear Anodized - Left                | 1            | 1        |
| 1      | A    | 1154354     | Kit, Caster Headtubes with Hardware, Black<br>Anodized | 1            | 1        |
| 2      |      |             | Screw, Socket Head (1/4-28 x 2")                       | 1            | 2        |
| 3      |      |             | Locknut (1/4-28)                                       | 1            | 2        |
| 4      |      |             | Pin, Threaded (3/8" x 3/4")                            | 1            | 2        |
| 5      |      |             | Headtube, Caster, Black Anodized - Right               | 1            | 1        |
| 5      |      |             | Headtube, Caster, Black Anodized - Left                | 1            | 1        |
| 6      | В    | 1141354     | Kit, Caster Headtubes with Hardware, Clear<br>Anodized | 1            | 1        |
| 7      |      |             | Screw, Socket Head (1/4-28 x 2")                       | 1            | 2        |
| 8      |      |             | Locknut (1/4-28)                                       | 1            | 2        |
| 9      |      |             | Pin, Threaded (3/8" x 3/4")                            | 1            | 2        |
| 10     |      |             | Headtube, Caster Swivel Lock, Clear Anodized - Right   | 1            | 1        |
| 10     |      |             | Headtube, Caster Swivel Lock, Clear Anodized -<br>Left | 1            | 1        |
| 6      | В    | 1154357     | Kit, Caster Headtubes with Hardware, Black<br>Anodized | 1            | 1        |
| 7      |      |             | Screw, Socket Head (1/4-28 x 2")                       | 1            | 2        |
| 8      |      |             | Locknut (1/4-28)                                       | 1            | 2        |
| 9      |      |             | Pin, Threaded (3/8" x 3/4")                            | 1            | 2        |
| 10     |      |             | Headtube, Caster Swivel Lock, Black Anodized - Right   | 1            | 1        |
| 10     |      |             | Headtube, Caster Swivel Lock, Black Anodized -<br>Left | 1            | 1        |

NOTE: A - Chairs without Caster Swivel Locks. Includes items 2-5. B - Chairs with Caster Swivel Locks. Includes items 7-10.