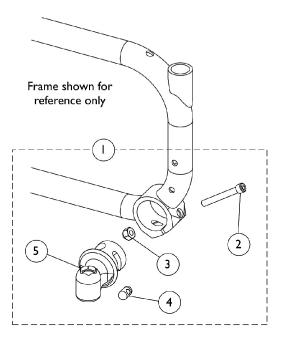

## **Headtubes w/ Hardware**

| Item   |      |             |                                                        | Quantity Per |          |
|--------|------|-------------|--------------------------------------------------------|--------------|----------|
| Number | Note | Part Number | Description                                            | Package      | Assembly |
| 1      | Α    | 1130530     | Kit, Caster Headtubes with Hardware, Clear             | 1            | 1        |
|        |      |             | Anodized                                               |              |          |
| 2      |      |             | Screw, Socket Head (1/4-28 x 2")                       | 1            | 2        |
| 3      |      |             | Locknut (1/4-28)                                       | 1            | 2        |
| 4      |      |             | Pin, Threaded (3/8" x 3/4")                            | 1            | 2        |
| 5      |      |             | Headtube, Caster, Clear Anodized - Right               | 1            | 1        |
| 5      |      |             | Headtube, Caster, Clear Anodized - Left                | 1            | 1        |
| 1      | A    | 1154354     | Kit, Caster Headtubes with Hardware, Black<br>Anodized | 1            | 1        |
| 2      |      |             | Screw, Socket Head (1/4-28 x 2")                       | 1            | 2        |
| 3      |      |             | Locknut (1/4-28)                                       | 1            | 2        |
| 4      |      |             | Pin, Threaded (3/8" x 3/4")                            | 1            | 2        |
| 5      |      |             | Headtube, Caster, Black Anodized - Right               | 1            | 1        |
| 5      |      |             | Headtube, Caster, Black Anodized - Left                | 1            | 1        |
| 6      | В    | 1141354     | Kit, Caster Headtubes with Hardware, Clear<br>Anodized | 1            | 1        |
| 7      |      |             | Screw, Socket Head (1/4-28 x 2")                       | 1            | 2        |
| 8      |      |             | Locknut (1/4-28)                                       | 1            | 2        |
| 9      |      |             | Pin, Threaded (3/8" x 3/4")                            | 1            | 2        |
| 10     |      |             | Headtube, Caster Swivel Lock, Clear Anodized - Right   | 1            | 1        |
| 10     |      |             | Headtube, Caster Swivel Lock, Clear Anodized -<br>Left | 1            | 1        |
| 6      | В    | 1154357     | Kit, Caster Headtubes with Hardware, Black<br>Anodized | 1            | 1        |
| 7      |      |             | Screw, Socket Head (1/4-28 x 2")                       | 1            | 2        |
| 8      |      |             | Locknut (1/4-28)                                       | 1            | 2        |
| 9      |      |             | Pin, Threaded (3/8" x 3/4")                            | 1            | 2        |
| 10     |      |             | Headtube, Caster Swivel Lock, Black Anodized - Right   | 1            | 1        |
| 10     |      |             | Headtube, Caster Swivel Lock, Black Anodized -<br>Left | 1            | 1        |

NOTE: A - Chairs without Caster Swivel Locks. Includes items 2-5. B - Chairs with Caster Swivel Locks. Includes items 7-10.