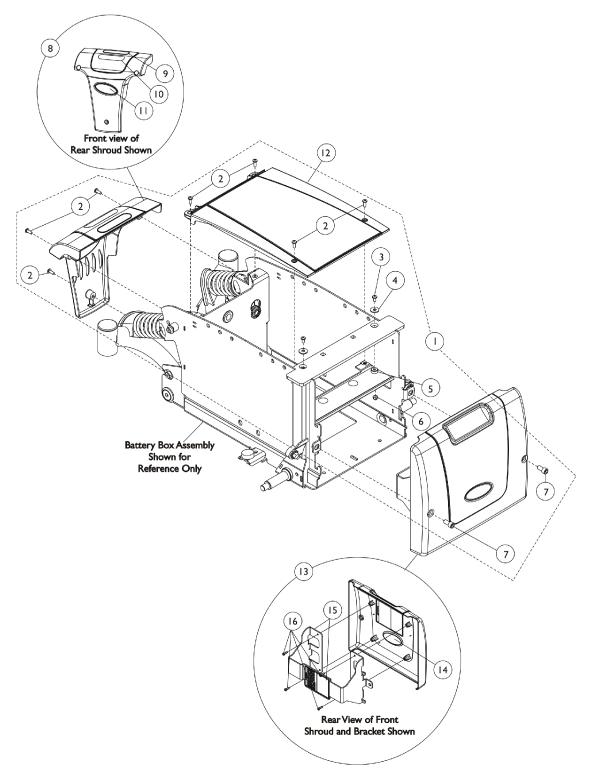

## **Shrouds and Hardware**

NOTE: Front Shroud and Bracket are different when a Footboard Assembly is used. See page titled "Footboard Assembly"

## **Shrouds and Hardware**

NOTE: Front Shroud and Bracket are different when a Footboard Assembly is used. See page titled "Footboard Assembly"

| ltem<br>Number | Note                 | Part Number          | Description                                                                                                                        | Quantity Per |          |
|----------------|----------------------|----------------------|------------------------------------------------------------------------------------------------------------------------------------|--------------|----------|
|                |                      |                      |                                                                                                                                    | Package      | Assembly |
| 1              | A                    | 1144651              | Kit, Shroud Hardware (For 22NF Batteries)                                                                                          | 1            | 1        |
| 2              |                      |                      | Screw, Phillips Pan Head (#10-32 x 1/2")                                                                                           | 1            | 7        |
| 3              |                      |                      | Screw, Phillips Pan Head (#10-32 x 3/8")                                                                                           | 1            | 2        |
| 4              |                      |                      | Washer (1/4 x 23/32 x 1/16")                                                                                                       | 1            | 2        |
| 5              |                      |                      | Shroud, Isolation                                                                                                                  | 1            | 1        |
| 6              |                      |                      | Locknut (#10-32)                                                                                                                   | 1            | 2        |
| 7              |                      |                      | Screw, Socket Head w/ Patch (5/16-18 x 5/8")                                                                                       | 1            | 2        |
| 8              | В                    | 1144650              | Shroud w/ Decal - Rear (TRRO/TRBKTS)                                                                                               | 1            | 1        |
| 9              |                      | 1119281-NLA          | NLA - Plate, Name, Patent Numbers                                                                                                  | 1            | 1        |
| 10             |                      | 1035900              | Decal, Transportation                                                                                                              | 1            | 1        |
| 12             |                      | 1144643              | Shroud, Center                                                                                                                     | 1            | 1        |
| 12             |                      | 1144644              | Shroud, Center (TRRO/TRBKTS)                                                                                                       | 1            | 1        |
| 13             | С                    | 1144642              | Front Shroud and Bracket Assembly, Non-Elevate,<br>Narrow (2-22NF Batteries)                                                       | 1            | 1        |
| 15             |                      | 1145069              | Kit, Front Shroud Bracket w/ Decal, Black                                                                                          | 1            | 1        |
| 16             |                      | 1114276              | Screw, Phillips Pan Head (#8-16 x 5/8")                                                                                            | 1            | 4        |
|                |                      | Items 2-7.           |                                                                                                                                    |              |          |
|                | SI-HD au<br>Option o | nd TDX SI-2 models w | oller is also covered by the Rear Shroud. This Rear Shroud is used ith or without TRRO/TRBKTS option. Originally used for TDX SP m |              |          |