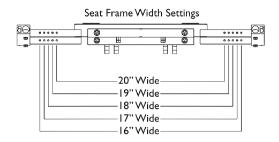

## Seat Frame, Seat Pan and Hardware (16-20" Wide)

| Item   |      |             |                                                                   | Quantity Per |          |
|--------|------|-------------|-------------------------------------------------------------------|--------------|----------|
| Number | Note | Part Number | Description                                                       | Package      | Assembly |
| 1      |      | 1122475     | Crossbar, Seat Frame (16" - 20" W)                                | 1            | 4        |
| 2      |      | 1142951     | Rail, Seat Frame (For 12 - 19" D Conventional)                    | 1            | 2        |
| 2      |      | 1142952     | Rail, Seat Frame (For 19 - 22" D Conventional)                    | 1            | 2        |
| 2      |      | 1142953     | Rail, Seat Frame (For 16 - 19" D Contoura)                        | 1            | 2        |
| 2      |      | 1142954     | Rail, Seat Frame (For 19 - 22" D Contoura)                        | 1            | 2        |
| 3      |      | 1143748     | Pan, Seat, with Hook and Loop Fasteners (16 - 20" W x 16 - 19" D) | 1            | 1        |
| 3      |      | 1143789     | Pan, Seat, with Hook and Loop Fasteners (16 - 20" W x 19 - 22" D) | 1            | 1        |
| 4      | Α    | 1043082     | Hook Fastener with Adhesive Back (2" W x 18" L)                   | 1            | 2        |
| 4      | Α    | 1044580     | Loop Fastener with Adhesive Back (2" W x 18" L)                   | 1            | 2        |
| 4      | В    | 1043084     | Hook Fastener with Adhesive back (2" W x 22" L)                   | 1            | 2        |
| 4      | В    | 1044584     | Loop Fastener with Adhesive back (2" W x 22" L)                   | 1            | 2        |
| 5      | С    | 1144581     | Kit, Seat Frame Assembly Hardware (12"-24" Wide)                  | 1            | 1        |
| 6      |      |             | Screw, Hex Head w/ Patch (1/4-20 x 3/4")                          | 1            | 8        |
| 7      |      |             | Washer (1/4 x 1/2 x 1/16")                                        | 1            | 4        |
| 8      |      |             | NLA - Pin, Roll (3/16 x 1")                                       | 1            | 2        |
| 9      |      |             | Spacer, Coved (1/4 x 11/16 x 1/2")                                | 1            | 4        |
| 10     |      |             | Screw, Socket Button (1/4-20 x 3/4")                              | 1            | 2        |