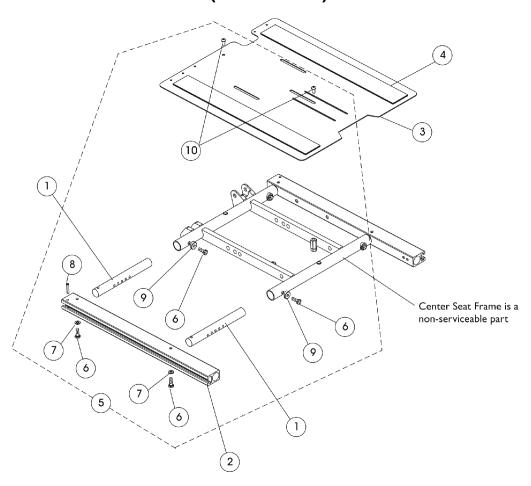

## Seat Frame, Seat Pan and Hardware (16-20" Wide)

| Item   |      |             |                                                                   | Quantity Per |          |
|--------|------|-------------|-------------------------------------------------------------------|--------------|----------|
| Number | Note | Part Number | Description                                                       | Package      | Assembly |
| 1      |      | 1122475     | Crossbar, Seat Frame (16" - 20" W)                                | 1            | 4        |
| 2      |      | 1142951     | Rail, Seat Frame (For 12 - 19" D Conventional)                    | 1            | 2        |
| 2      |      | 1142952     | Rail, Seat Frame (For 19 - 22" D Conventional)                    | 1            | 2        |
| 2      |      | 1142953     | Rail, Seat Frame (For 16 - 19" D Contoura)                        | 1            | 2        |
| 2      |      | 1142954     | Rail, Seat Frame (For 19 - 22" D Contoura)                        | 1            | 2        |
| 3      |      | 1143748     | Pan, Seat, with Hook and Loop Fasteners (16 - 20" W x 16 - 19" D) | 1            | 1        |
| 3      |      | 1143789     | Pan, Seat, with Hook and Loop Fasteners (16 - 20" W x 19 - 22" D) | 1            | 1        |
| 4      | Α    | 1043082     | Hook Fastener with Adhesive Back (2" W x 18" L)                   | 1            | 2        |
| 4      | Α    | 1044580     | Loop Fastener with Adhesive Back (2" W x 18" L)                   | 1            | 2        |
| 4      | В    | 1043084     | Hook Fastener with Adhesive back (2" W x 22" L)                   | 1            | 2        |
| 4      | В    | 1044584     | Loop Fastener with Adhesive back (2" W x 22" L)                   | 1            | 2        |
| 5      | С    | 1144581     | Kit, Seat Frame Assembly Hardware (12"-24" Wide)                  | 1            | 1        |
| 6      |      |             | Screw, Hex Head w/ Patch (1/4-20 x 3/4")                          | 1            | 8        |
| 7      |      |             | Washer (1/4 x 1/2 x 1/16")                                        | 1            | 4        |
| 8      |      |             | NLA - Pin, Roll (3/16 x 1")                                       | 1            | 2        |
| 9      |      |             | Spacer, Coved (1/4 x 11/16 x 1/2")                                | 1            | 4        |
| 10     |      |             | Screw, Socket Button (1/4-20 x 3/4")                              | 1            | 2        |

NOTE: A - For 16-19" deep seat pans B - For 19-22" deep seat pans C - Includes items 6-10