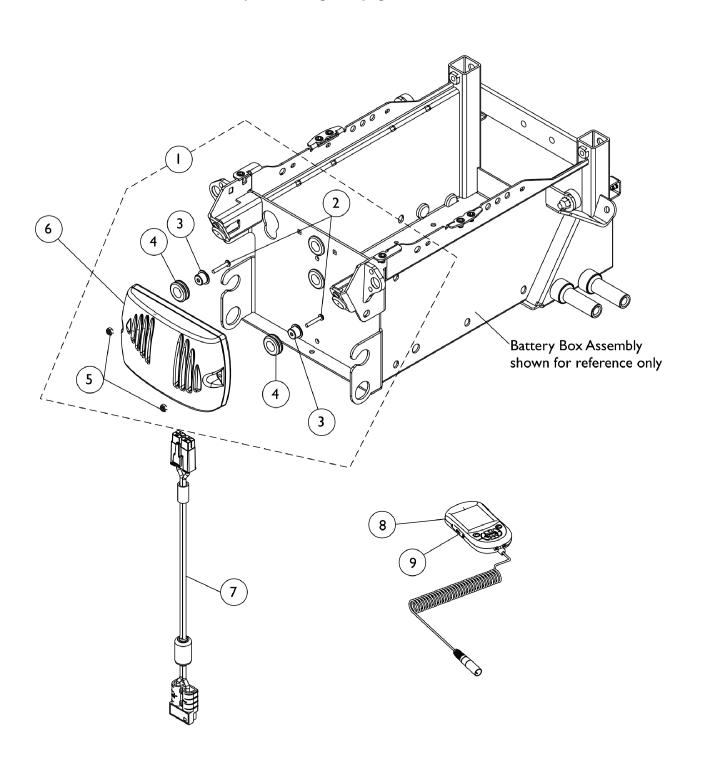

| Item   |      |             |                                                | Quantity Per |          |
|--------|------|-------------|------------------------------------------------|--------------|----------|
| Number | Note | Part Number | Description                                    | Package      | Assembly |
| 1      | Α    | 1145070     | Kit, Controller Mounting Hardware              | 1            | 1        |
| 2      |      |             | Screw, Phillips Pan Head (#8-32 x 1")          | 1            | 2        |
| 3      |      |             | Bushing                                        | 1            | 2        |
| 4      |      |             | Grommet, Rubber (9/16 ID x 1-1/16 OD x 3/8")   | 1            | 2        |
| 5      |      |             | Locknut (#8-32)                                | 1            | 2        |
| 6      |      | 1127270     | Controller, MK5 NX w/ ACC/ MK660 w/ ACC        | 1            | 1        |
| 7      |      | 60102824    | Kit, Cable, Battery Extension                  | 1            | 1        |
| 8      | С    | 1139985     | Programmer, MK6i Remote                        | 1            | 1        |
| 8      | С    | 1142215     | Kit, MK6i Remote Programmer w/ SD Professional | 1            | 1        |
|        |      |             | Card & Card Holder (1813M6)                    |              |          |
| 9      |      | 1139997     | Cover, SD Card Slot                            | 1            | 1 1      |
|        | В    | 1095502-NLA | NLA - Package, Tie Wrap (11-1/2" L)            | 10           | 1 1      |

NOTE: A - Includes items 2-5.

B - Not Shown

C - The MK6i Programmer Manual (1141471) is not included and is strongly recommeded the guide be ordered or downloaded from Literature Fulfillment.