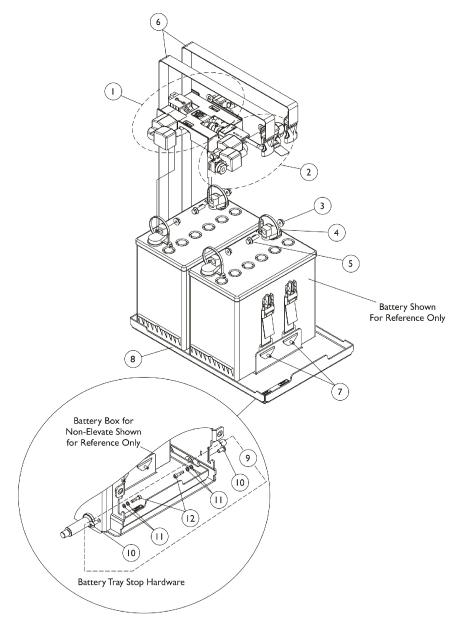

## **Battery Tray Assembly and Wire Harnesses**

| ltem   |      |               |                                                           | Quantity Per |          |
|--------|------|---------------|-----------------------------------------------------------|--------------|----------|
| Number | Note | Part Number   | Description                                               | Package      | Assembly |
| 1      | А    | 1120363       | Battery Wire Harness with Terminal Hardware, 22NF - Rear  | 1            | 1        |
| 2      | А    | 1120362       | Battery Wire Harness with Terminal Hardware, 22NF - Front | 1            | 1        |
| 3      |      | 16721X000     | Locknut (1/4-20)                                          | 1            | 4        |
| 4      |      | 1095502-NLA   | NLA - Package, Tie Wrap (11-1/2" L)                       | 10           | 1        |
| 5      |      | 1096799-NLA   | NLA - Screw, Hex Flange Whiz Lock (1/4-20 x 7/8")         | 1            | 2        |
| 6      |      | 1144682       | Kit, Battery Strap Assembly, 22NF                         | 1            | 2        |
| 7      |      | 16348X000-NLA | NLA - Rivet (3/16 x 7/16")                                | 1            | 4        |
| 8      | В    | 1157804       | Kit, Battery Tray Assembly, 22NF                          | 1            | 1        |
| 9      | С    | 1144685       | Kit, Battery Tray Stop Hardware                           | 1            | 1        |
| 10     |      |               | NLA - Rivnut (#10-32)                                     | 1            | 2        |
| 11     |      |               | Washer, Locking Split (#10)                               | 1            | 4        |
| 12     |      |               | Screw, Socket Head w/ Patch (#10-32 x 3/4")               | 1            | 2        |
|        | D    | 1144611       | Strip, Self Adhesive Wear (2-1/2' L x 1/2" W)             | 1            | 1        |

D - Not Shown. Attaches to the bottom side of Battery Tray on both sides to ease removal of Battery Box. Only one strip is needed for both sides, cut to desired length.