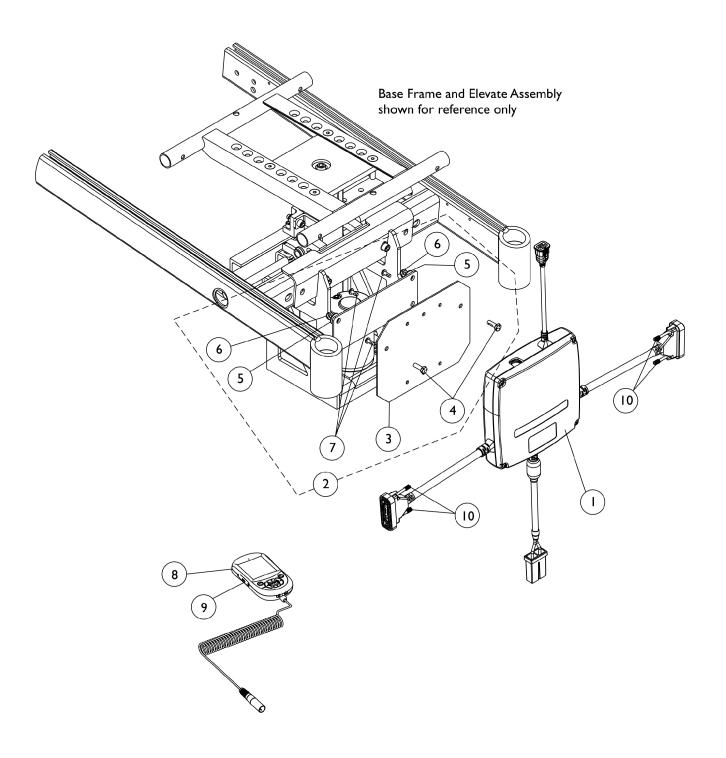

## Controller - Programmer w/ Mtg. Hdwr. - 3G Storm w/ GB TT Motors & Formula CG Elevate

| Item   |        |             |                                                                            | Quantity Per |          |
|--------|--------|-------------|----------------------------------------------------------------------------|--------------|----------|
| Number | Note   | Part Number | Description                                                                | Package      | Assembly |
| 1      | Α      | 1134213     | Controller w/ Gasket Connectors, MK6i GB TT RWD                            | 1            | 1        |
| 2      | В      | 1151800-NLA | NLA - Kit, GB HD Controller Mounting Hardware                              | 1            | 1        |
| 3      |        |             | Plate, GB HD Controller Mounting                                           | 1            | 1        |
| 4      |        |             | Screw, Hex Head w/ Patch (1/4-20 x 3/4")                                   | 1            | 2        |
| 5      |        |             | Washer (1/4 x 23/32 x 1/16")                                               | 1            | 2        |
| 6      |        |             | Locknut (1/4-20)                                                           | 1            | 2        |
| 7      |        |             | Screw, Phillips Pan Head w/ Patch (#10-32 x 1/2")                          | 1            | 3        |
| 8      | E      | 1139985     | Programmer, MK6i Remote                                                    | 1            | 1        |
| 8      | E      | 1142215     | Kit, MK6i Remote Programmer w/ SD Professional Card & Card Holder (1813M6) | 1            | 1        |
| 9      |        | 1139997     | Cover, SD Card Slot                                                        | 1            | 1        |
| 10     |        | 1159217     | Package, Thumb Screw (1-1/2" L)                                            | 10           | 1        |
|        | С      | 1095502-NLA | NLA - Package, Tie Wrap (11-1/2" L)                                        | 10           | 1        |
|        | C,D,D1 | 1134214     | Kit, GB HD Controller Gasket Connector                                     | 1            | 1        |

NOTE: A - Controller will include Gasket Connectors created 10/26/07 that will be attached to the motor cables. Part number on controller will reference 1140040, always order 1134213 as a service parts replacement

B - Includes items 3-7

C - Not Shown

D - Kit was created 10/26/07 and attaches to the controller motor cables. Includes 2 ea. GB HD Controller Gasket Connectors, 2 ea. Silicon Lubricant Packets, 1 ea. Instruction Sheet. Individual components are non-saleable.

D1 - The kit can retrofit to existing GB HD controllers in the field

E - The MK6i Programmer Manual (1141471) is not included and is strongly recommeded the guide be ordered or downloaded from Literature Fulfillment.