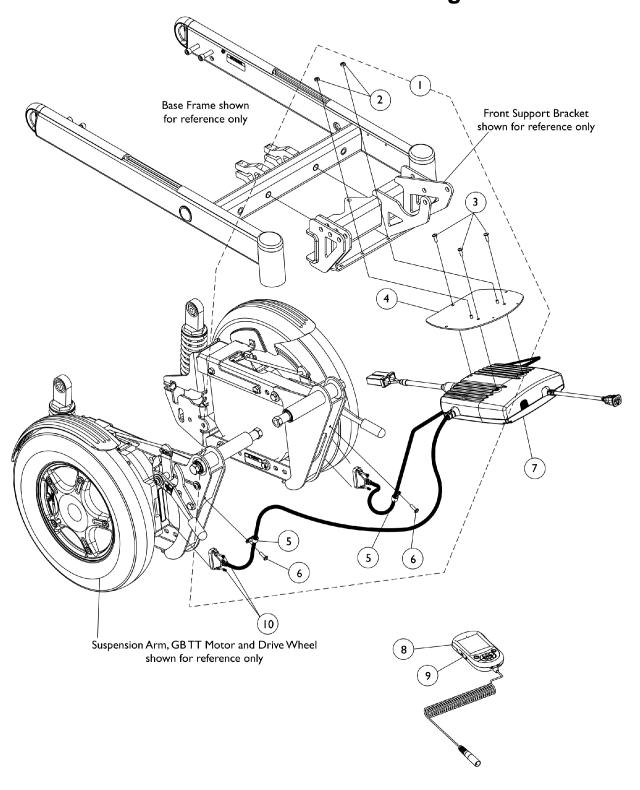

## Controller - Programmer w/ Mtg. Hdwr. - 3G Storm w/ GB TT Motors & PTO Seating

| Item   |        |             |                                                                            | Quantity Per |          |
|--------|--------|-------------|----------------------------------------------------------------------------|--------------|----------|
| Number | Note   | Part Number | Description                                                                | Package      | Assembly |
| 1      | Α      | 1145387     | Kit, Controller Bracket Mounting Hardware                                  | 1            | 1        |
| 2      |        |             | Locknut (#10-32)                                                           | 1            | 2        |
| 3      |        |             | Screw, Phillips Pan Head w/ Patch (#10-32 x 1/2")                          | 1            | 3        |
| 4      |        |             | Bracket, Controller Mounting, Black                                        | 1            | 1 1      |
| 5      |        |             | NLA - Clamp, Cable (9/16")                                                 | 1            | 2        |
| 6      |        |             | Screw, Phillips Pan Head (#10-32 x 5/8")                                   | 1            | 2        |
| 7      | С      | 1134213     | Controller w/ Gasket Connectors, MK6i GB TT RWD                            | 1            | 1 1      |
| 8      | E      | 1139985     | Programmer, MK6i Remote                                                    | 1            | 1 1      |
| 8      | E      | 1142215     | Kit, MK6i Remote Programmer w/ SD Professional Card & Card Holder (1813M6) | 1            | 1        |
| 9      |        | 1139997     | Cover, SD Card Slot                                                        | 1            | 1        |
| 10     |        | 1159217     | Package, Thumb Screw (1-1/2" L)                                            | 10           | 1 1      |
|        | В      | 1095502-NLA | NLA - Package, Tie Wrap (11-1/2" L)                                        | 10           | 1 1      |
|        | B,D,D1 | 1134214     | Kit, GB HD Controller Gasket Connector                                     | 1            | 1        |

NOTE: A - Includes items 2-6

- B Not Shown.
- C Controller will include Gasket Connectors created 10/26/07 that will be attached to the motor cables. Part number on controller will reference 1140040, always order 1134213 as a service parts replacement
- D Kit was created 10/26/07 and attaches to the controller motor cables. Includes 2 ea. GB HD Controller Gasket Connectors, 2 ea. Silicon Lubricant Packets, 1 ea. Instruction Sheet. Individual components are non-saleable.
- D1 The kit can retrofit to existing GB HD controllers in the field
- E The MK6i Programmer Manual (1141471) is not included and is strongly recommeded the guide be ordered or downloaded from Literature Fulfillment.