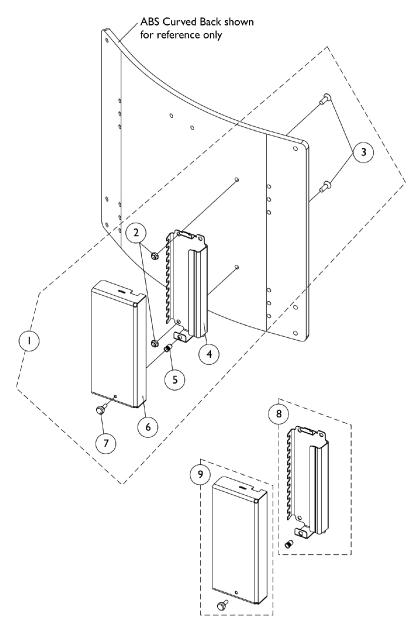

## MK6i Connector Bracket & Hardware After 12/9/07 Formula (CGT) w/ ABS Curved Back & Multiple Switch Options

| ltem                                                                                                                                                                                                                                                                                               |      |             |                                                                          | Quantity Per |          |
|----------------------------------------------------------------------------------------------------------------------------------------------------------------------------------------------------------------------------------------------------------------------------------------------------|------|-------------|--------------------------------------------------------------------------|--------------|----------|
| Number                                                                                                                                                                                                                                                                                             | Note | Part Number | Description                                                              | Package      | Assembly |
| 1                                                                                                                                                                                                                                                                                                  | A,B  | 1134243     | Kit, MK6i Connector Bracket and Mounting<br>Hardware For ABS Curved Back | 1            | 1        |
| 2                                                                                                                                                                                                                                                                                                  |      |             | Locknut (1/4-20)                                                         | 1            | 2        |
| 3                                                                                                                                                                                                                                                                                                  |      |             | Screw, Socket Flat Head (1/4-20 x 3/4")                                  | 1            | 2        |
| 4                                                                                                                                                                                                                                                                                                  |      |             | Bracket, MK6i Connector, Black                                           | 1            | 1        |
| 5                                                                                                                                                                                                                                                                                                  |      |             | Insert, Threaded (#10-32)                                                | 1            | 1        |
| 6                                                                                                                                                                                                                                                                                                  |      |             | Cover, MK6i Connector Bracket                                            | 1            | 1        |
| 7                                                                                                                                                                                                                                                                                                  |      |             | Screw, Thumb (#10-32 x 1/2")                                             | 1            | 1        |
| 8                                                                                                                                                                                                                                                                                                  | С    | 1154125     | Kit, MK6i Connector Bracket and Threaded Insert                          | 1            | 1        |
| 9                                                                                                                                                                                                                                                                                                  | D    | 1154126     | Kit, MK6i Connector Bracket Cover and Attaching Screw                    | 1            | 1        |
| 6                                                                                                                                                                                                                                                                                                  |      |             | Cover, MK6i Connector Bracket                                            | 1            | 1        |
| 7                                                                                                                                                                                                                                                                                                  |      |             | Screw, Thumb (#10-32 x 1/2")                                             | 1            | 1        |
| NOTE: A - Includes items 2-7 and can only be used on ABS Curved Backs manufactured after 12/9/07 that have the two holes added<br>to accommodate the MK6i Connector Bracket<br>B - Item 6 Connector Bracket Cover was introduced 4/28/08 and item 4 Connector Bracket was revised to use the cover |      |             |                                                                          |              |          |
| C - Includes items 4 and 5<br>Delively items 6 and 7 When converting in the field for the first time to add the Connector Breaket Cover that was                                                                                                                                                   |      |             |                                                                          |              |          |
| D - Includes items 6 and 7. When converting in the field for the first time to add the Connector Bracket Cover that was<br>introduced 4/28/08, items 8 and 9 must be ordered together.                                                                                                             |      |             |                                                                          |              |          |