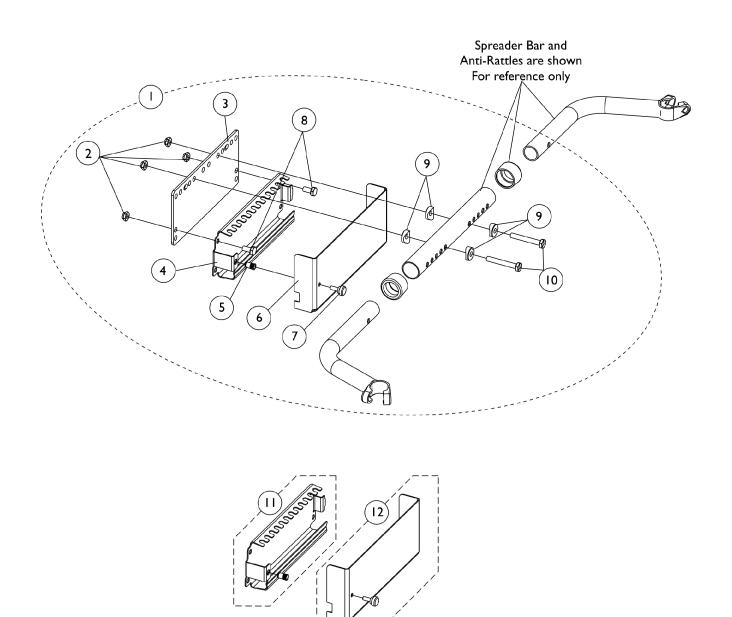

## MK6i Connector Bracket and Hardware After 12/9/07

## ADJASBA w/ Sling Nylon Back Upholstery or Multiple Switch Options

| Item   |      |             |                                                                  | Quantity Per |          |
|--------|------|-------------|------------------------------------------------------------------|--------------|----------|
| Number | Note | Part Number | Description                                                      | Package      | Assembly |
| 1      | Α    | 1134242     | Kit, MK6i Connector Bracket & Mounting Hardware for 16"-24" Wide | 1            | 1        |
| 2      |      |             | Locknut (1/4-20)                                                 | 1            | 4        |
| 3      |      |             | Plate, Mounting                                                  | 1            | 1 1      |
| 4      |      |             | Bracket, MK6i Connector, Black                                   | 1            | 1 1      |
| 5      |      |             | Insert, Threaded (#10-32)                                        | 1            | 1 1      |
| 6      |      |             | Cover, MK6i Connector Bracket                                    | 1            | 1 1      |
| 7      |      |             | Screw, Thumb (#10-32 x 1/2")                                     | 1            | 1 1      |
| 8      |      |             | NLA - Screw, Hex Head (1/4-20 x 1-1/2")                          | 1            | 2        |
| 9      |      |             | Spacer, Coved (1/4 x 11/16 x 1/2")                               | 1            | 4        |
| 10     |      |             | NLA - Screw, Hex Head (1/4-20 x 1-3/4")                          | 1            | 2        |
| 11     | В    | 1154125     | Kit, MK6i Connector Bracket and Threaded Insert                  | 1            | 1 1      |
| 12     | С    | 1154126     | Kit, MK6i Connector Bracket Cover and Attaching Screw            | 1            | 1        |
| 6      |      |             | Cover, MK6i Connector Bracket                                    | 1            | 1 1      |
| 7      |      |             | Screw, Thumb (#10-32 x 1/2")                                     | 1            | 1 1      |

NOTE: A - Includes items 2-10. Item 6 Connector Bracket Cover was introduced 4/28/08 and item 4 Connector Bracket was revised to use the cover.

B - Includes items 4 and 5

C - Includes items 6 and 7. When converting in the field for the first time to add the Connector Bracket Cover that was introduced 4/28/08, items 11 and 12 must be ordered together.