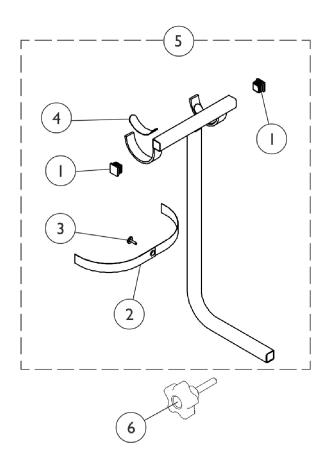

## Van Seat only after April XX/08

| Item   |      |             |                                                  | Quantity Per |          |
|--------|------|-------------|--------------------------------------------------|--------------|----------|
| Number | Note | Part Number | Description                                      | Package      | Assembly |
| 1      |      | 1055662     | Plug Button, Square, Black (1-1/8")              | 1            | 2        |
| 2      |      | 1032222     | Strap, Black                                     | 1            | 1        |
| 3      |      | 1076284     | Screw w/ Washer (#10 x 7/8")                     | 1            | 1        |
| 4      |      | 1072003-NLA | NLA - Pad, Non-Skid Adhesive Back                | 1            | 2        |
| 5      | Α    | P770        | Walker Holder Assembly                           | 1            | 1        |
| 6      |      | 1114911-NLA | NLA - Knob, Adjustment, Black (5/16-18 x 1-1/2") | 1            | 1        |
|        | В    | 2000454-NLA | NLA - Bag, Poly (39" L x 33" W)                  | 1            | 1        |
|        | B,C  | 1098305-NLA | NLA - Instruction Sheet, Walker Holder           | 1            | 1        |
|        | В    | 1061434-NLA | NLA - Carton                                     | 1            | 1        |

NOTE: A - Adjustment Knob (item 6) comes standard on-chair for all models.

B - Not Shown.

C - Item is no longer available from the Invacare Service Parts Department. Refer to the Invacare Website under "Product Literature Search". Enter the part number in the "Keywords" field and download a free PDF version copy.