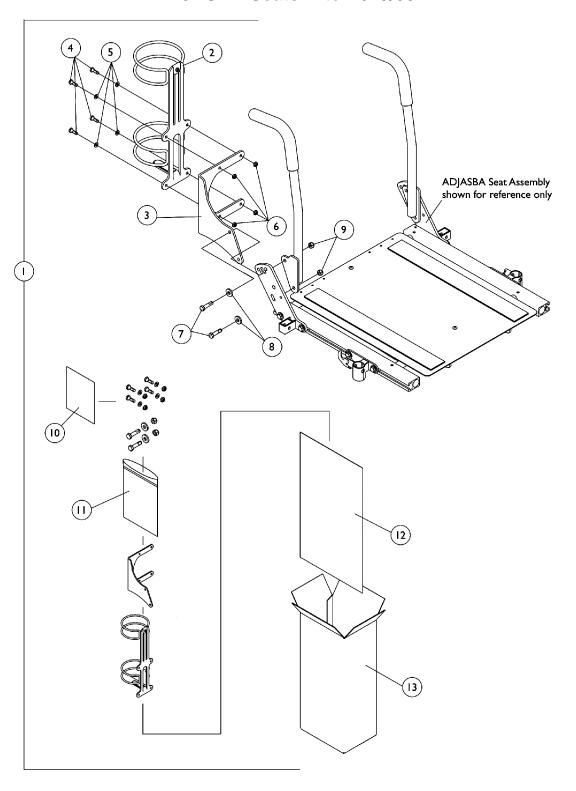

## Oxygen Holder Assembly ADJASBA Seats After 4/29/08

## Oxygen Holder Assembly ADJASBA Seats After 4/29/08

| Item                          |      |             |                                                    | Quantity Per |          |
|-------------------------------|------|-------------|----------------------------------------------------|--------------|----------|
| Number                        | Note | Part Number | Description                                        | Package      | Assembly |
| 1                             | Α    | 1135504     | Kit, Oxygen Holder Assembly For ADJASBA Seats      | 1            | 1        |
| 2                             |      |             | Holder, Oxygen                                     | 1            | 1        |
| 3                             |      |             | Bracket, Oxygen Holder (ASBA and ADJASBA Seats)    | 1            | 1        |
| 4                             |      |             | Screw, Hex Head w/ Patch (1/4-20 x 3/4")           | 1            | 4        |
| 5                             |      |             | Washer (1/4 x 1/2 x 1/16")                         | 1            | 4        |
| 6                             |      |             | Locknut (1/4-20)                                   | 1            | 4        |
| 7                             |      |             | Screw, Hex Head w/ Patch (5/16-18 x 1-1/4")        | 1            | 2        |
| 8                             |      |             | Washer, Flat (21/64 x 53/64 x 7/64")               | 1            | 2        |
| 9                             |      |             | Locknut (5/16-18)                                  | 1            | 2        |
| 10                            |      |             | Instruction Sheet, Oxygen Holder For ADJASBA Seats | 1            | 1        |
| 11                            |      |             | NLA - Bag, Poly Zip-Lip (8-3/4" L x 6" W)          | 1            | 1 1      |
| 12                            |      |             | NLA - Bag, Poly (26" L x 15" W)                    | 1            | 1        |
| 13                            |      |             | NLA - Carton, Shipper                              | 1            | 1        |
| NOTE: A - Includes items 2-13 |      |             |                                                    |              |          |