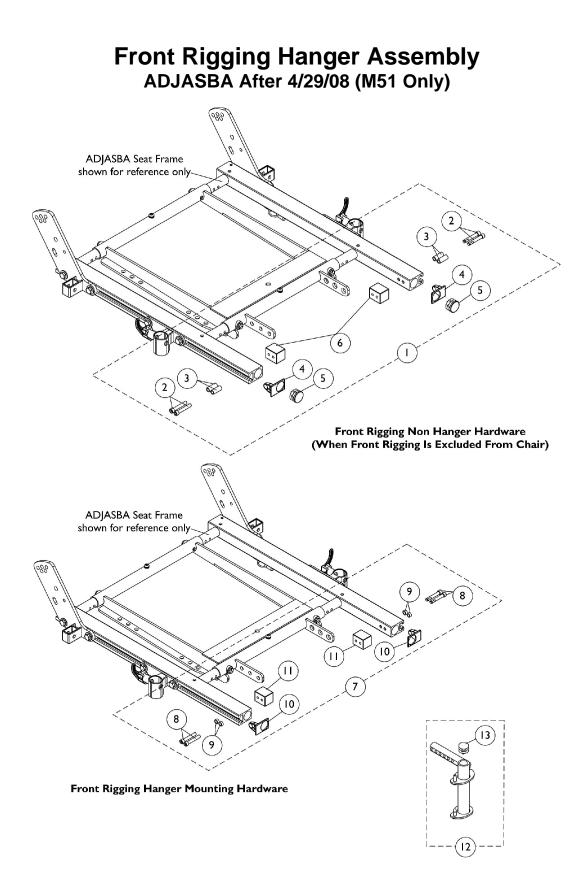

## Front Rigging Hanger Assembly ADJASBA After 4/29/08 (M51 Only)

| Item                                                                            |      |             |                                                                              | Quantity Per |          |
|---------------------------------------------------------------------------------|------|-------------|------------------------------------------------------------------------------|--------------|----------|
| Number                                                                          | Note | Part Number | Description                                                                  | Package      | Assembly |
| 1                                                                               | A    | 1124723     | Kit, Side Rail Cap Hardware (Pair)                                           | 1            | 1        |
| 2                                                                               |      |             | Screw, Socket Head Cap w/ Patch (1/4-20 x 1-1/2")                            | 1            | 4        |
| 3                                                                               |      |             | Spacer (1/4 x 3/8 x 29/32")                                                  | 1            | 4        |
| 4                                                                               |      |             | Cap, End, Side Rail, Black                                                   | 1            | 2        |
| 5                                                                               |      |             | Plug Button, Black (1")                                                      | 1            | 2        |
| 6                                                                               |      |             | Block, Threaded                                                              | 1            | 2        |
| 7                                                                               | В    | 1125726     | Kit, Front Rigging Hanger Mounting Hardware (Pair)                           | 1            | 1        |
| 8                                                                               |      |             | Screw, Socket Head Cap w/ Patch (1/4-20 x 1-1/2")                            | 1            | 4        |
| 9                                                                               |      |             | NLA - Spacer (1/4 x 3/8 x 3/16")                                             | 1            | 4        |
| 10                                                                              |      |             | Cap, End, Side Rail, Black                                                   | 1            | 2        |
| 11                                                                              |      |             | Block, Threaded                                                              | 1            | 2        |
| 12                                                                              | С    | 1124401     | Front Rigging Hanger Assembly w/ Plug Button, Pin Style, Hemi, Black - Right | 1            | 1        |
| 12                                                                              | С    | 1124402     | Front Rigging Hanger Assembly w/ Plug Button, Pin Style, Hemi, Black - Left  | 1            | 1        |
| 13                                                                              |      | 1134426     | Package, Plug Button, Black (3/4")                                           | 10           | 1        |
| NOTE: A - Includes items 2-6<br>B - Includes items 8-11<br>C - Includes item 13 |      |             |                                                                              |              |          |