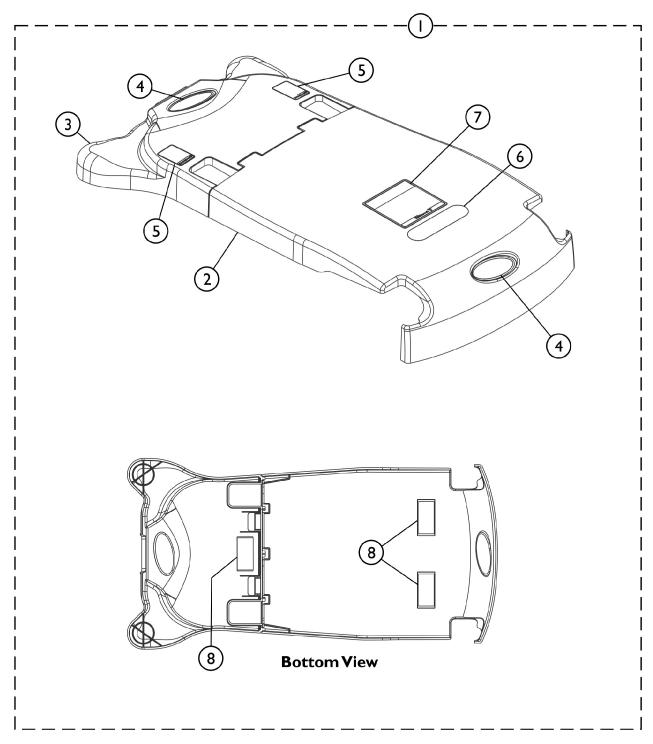

## **Top Shroud Assembly**M51 with Formula CG Tilt (CGT) & M51 Rehab After 4/29/08

| Item                                                                                    |      |             |                                                       | Quantity Per |          |
|-----------------------------------------------------------------------------------------|------|-------------|-------------------------------------------------------|--------------|----------|
| Number                                                                                  | Note | Part Number | Description                                           | Package      | Assembly |
| 1                                                                                       | Α    | 1146165     | Kit, Shroud Assembly, Top Front and Rear w/<br>Decals | 1            | 1        |
| 2                                                                                       |      |             | Shroud, Top Front                                     | 1            | 1        |
| 3                                                                                       |      |             | Shroud, Top Rear                                      | 1            | 1        |
| 4                                                                                       |      |             | Decal, Invacare 3-D Logo (2-1/2" L)                   | 1            | 2        |
| 5                                                                                       |      |             | Decal, Warning Pinch Point                            | 1            | 2        |
| 6                                                                                       |      |             | Decal, Transportation                                 | 1            | 1 1      |
| 7                                                                                       |      |             | NLA - Label, Battery Warning                          | 1            | 1        |
| 8                                                                                       |      |             | NLA - Fastener, Loop with Adhesive Back (1" W x 2" L) | 1            | 3        |
| 4                                                                                       |      | 1095489     | Decal, Invacare 3-D Logo (2-1/2" L)                   | 1            | 2        |
| 5                                                                                       |      | 1079203     | Decal, Warning Pinch Point                            | 1            | 2        |
| 6                                                                                       |      | 1035900     | Decal, Transportation                                 | 1            | 1        |
| 7                                                                                       |      | 1122126-NLA | NLA - Label, Battery Warning                          | 1            | 1        |
| NOTE: A - Includes items 2-8. Top Front and Rear Shrouds are No Longer sold separately. |      |             |                                                       |              |          |