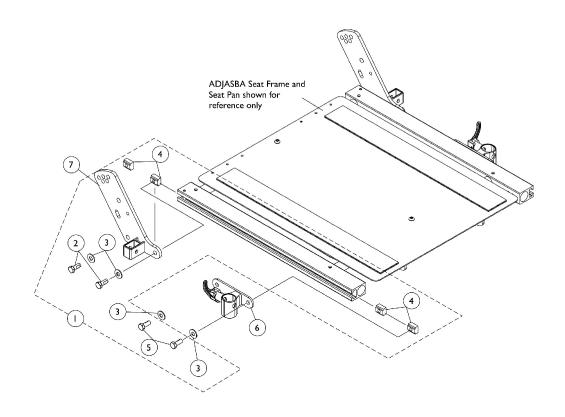

## Front/Rear Arm Socket Assembly and Hardware M51 ADJASBA After 4/29/08

| Item                         |      |             |                                                       | Quantity Per |          |
|------------------------------|------|-------------|-------------------------------------------------------|--------------|----------|
| Number                       | Note | Part Number | Description                                           | Package      | Assembly |
| 1                            | Α    | 1125734     | Kit, Front/Rear Arm Socket Assembly Mounting Hardware | 1            | 1        |
| 2                            |      |             | Screw, Hex Head w/ Patch (5/16-18 x 3/4")             | 1            | 2        |
| 3                            |      |             | Washer, Steel (5/16 x 3/4 x 1/16")                    | 1            | 4        |
| 4                            |      |             | T-Nut (5/16-18)                                       | 1            | 4        |
| 5                            |      |             | Screw, Hex Head w/ Patch (5/16-18 x 5/8")             | 1            | 2        |
| 6                            |      | 1122619     | Socket, Arm, Front - Right                            | 1            | 1        |
| 6                            |      | 1122620     | Socket, Arm, Front - Left                             | 1            | 1        |
| 7                            |      | 1125478     | Bracket, Arm Socket/Cane, Rear - Right                | 1            | 1        |
| 7                            |      | 1125479     | Bracket, Arm Socket/Cane, Rear - Left                 | 1            | 1 1      |
| NOTE: A - Includes items 2-5 |      |             |                                                       |              |          |