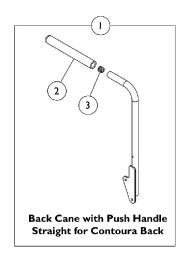

## **#1 Back Cane Assemblies**

## Back Cane Assemblies include Foam Grips and Plug Buttons where shown

| Back<br>Height | Back Cane -<br>Push Handle<br>10 Deg. Bend<br>Right | Back Cane -<br>Push Handle<br>10 Deg. Bend<br>Left | Back Cane -<br>Push Handle<br>Straight for Contoura<br>Right | Back Cane -<br>Push Handle<br>Straight for Contoura<br>Left |
|----------------|-----------------------------------------------------|----------------------------------------------------|--------------------------------------------------------------|-------------------------------------------------------------|
| 16"            | 1133822                                             | 1133823                                            | N/A                                                          | N/A                                                         |
| 17"            | 1133824                                             | 1133825                                            | N/A                                                          | N/A                                                         |
| 18"            | 1133826                                             | 1133827                                            | 1143334<br>See Note(s) A                                     | 1143335<br>See Note(s) A                                    |
| 19"            | 1133828                                             | 1133829                                            | N/A                                                          | N/A                                                         |
| 20"            | 1133830                                             | 1133831                                            | N/A                                                          | N/A                                                         |

NOTE: A - Wheelchairs manufactured before 5/15/09 with a Contoura Back 25" or 29" high and wheelchairs manufactured after 5/14/09 with a Curve Contoura Back 22" high will use the 18" high Straight Back Cane w/ Push Handle.