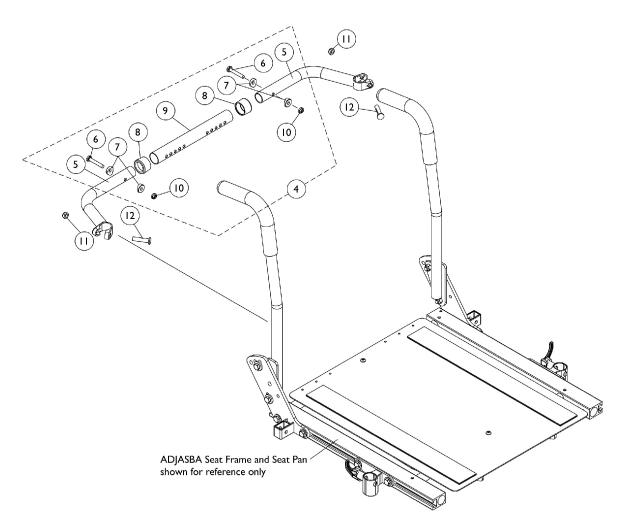

## **Back Canes and Spreader Bars**For M51 ADJASBA Seat after 4/29/08

## Back Canes and Spreader Bars For M51 ADJASBA Seat after 4/29/08

| Item                          |      |                                                   |                                                    | Quantity Per |          |  |  |
|-------------------------------|------|---------------------------------------------------|----------------------------------------------------|--------------|----------|--|--|
| Number                        | Note | Part Number                                       | Description                                        | Package      | Assembly |  |  |
| 1                             |      | See Chart                                         | #1 Back Cane Assemblies                            | 1            | 1        |  |  |
| 2                             |      | 1135506                                           | Package, Foam Hand Grip (9" L)                     | 10           | 1 1      |  |  |
| 3                             |      | 1134426                                           | Package, Plug Button, Black (3/4")                 | 10           | 1 1      |  |  |
| 4                             | Α    | 1125709 Kit, Spreader Bar Assembly (16"-20" Wide) |                                                    | 1            | 1 1      |  |  |
| 5                             |      |                                                   | NLA - Handle, Spreader Bar, Black                  | 1            | 2        |  |  |
| 6                             |      |                                                   | Screw, Hex Head (1/4-20 x 1-1/2")                  | 1            | 2        |  |  |
| 7                             |      |                                                   | Spacer, Coved (1/4 x 11/16 x 1/2")                 | 1            | 4        |  |  |
| 8                             |      |                                                   | Anti-Rattle (1")                                   | 1            | 2        |  |  |
| 9                             |      |                                                   | Tube, Spreader Bar, Adjustable, Black (16 - 20" W) | 1            | 1 1      |  |  |
| 10                            |      |                                                   | Locknut (1/4-20)                                   | 1            | 2        |  |  |
| 4                             | Α    | 1125710                                           | Kit, Spreader Bar Assembly 20"-24" Wide            | 1            | 1 1      |  |  |
| 5                             |      |                                                   | NLA - Handle, Spreader Bar, Black                  | 1            | 2        |  |  |
| 6                             |      |                                                   | Screw, Hex Head (1/4-20 x 1-1/2")                  | 1            | 2        |  |  |
| 7                             |      |                                                   | Spacer, Coved (1/4 x 11/16 x 1/2")                 | 1            | 4        |  |  |
| 8                             |      |                                                   | Anti-Rattle (1")                                   | 1            | 2        |  |  |
| 9                             |      |                                                   | Tube, Spreader Bar, Adjustable, Black (20 - 24" W) | 1            | 1 1      |  |  |
| 10                            |      |                                                   | Locknut (1/4-20)                                   | 1            | 2        |  |  |
| 11                            |      | 1025730                                           | Locknut (5/16-24)                                  | 1            | 2        |  |  |
| 12                            |      | 1031026                                           | Screw w/ Lug (5/16-24 x 1-3/8")                    | 1            | 2        |  |  |
| NOTE: A - Includes items 5-10 |      |                                                   |                                                    |              |          |  |  |