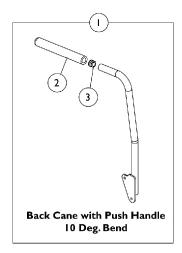

## **#1 Back Cane Assemblies**

## Back Cane Assemblies include Foam Grips and Plug Buttons where shown

| Back<br>Height | Back Cane -<br>Push Handle<br>10 Deg. Bend<br>Right | Back Cane -<br>Push Handle<br>10 Deg. Bend<br>Left | Back Cane -<br>Push Handle<br>Straight for Contoura<br>Right | Back Cane -<br>Push Handle<br>Straight for Contoura<br>Left |
|----------------|-----------------------------------------------------|----------------------------------------------------|--------------------------------------------------------------|-------------------------------------------------------------|
| 16"            | 1133822                                             | 1133823                                            | N/A                                                          | N/A                                                         |
| 17"            | 1133824                                             | 1133825                                            | N/A                                                          | N/A                                                         |
| 18"            | 1133826                                             | 1133827                                            | 1143334<br>See Note(s) A                                     | 1143335<br>See Note(s) A                                    |
| 19"            | 1133828                                             | 1133829                                            | N/A                                                          | N/A                                                         |
| 20"            | 1133830                                             | 1133831                                            | N/A                                                          | N/A                                                         |