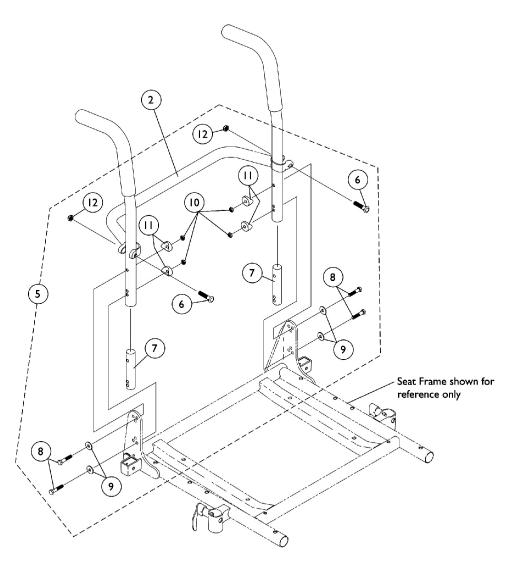

## Back Canes, Spreader Bars and Attaching Hardware M51 Center Post Attachment before 4/28/09 & all M61 models

| Item    |                               |             |                                                                    | Quantity Per |          |  |  |
|---------|-------------------------------|-------------|--------------------------------------------------------------------|--------------|----------|--|--|
| Number  | Note                          | Part Number | Description                                                        | Package      | Assembly |  |  |
| 1       |                               | See Chart   | #1 10° Back Cane with Grip (16-20" Back Height)                    | 1            | 2        |  |  |
| 2       |                               | See Chart   | #2 Spreader Bar (16-20" Wide)                                      | 1            | 1        |  |  |
| 3       |                               | 1135506     | Package, Foam Hand Grip (9" L)                                     | 10           | 1        |  |  |
| 4       |                               | 1130582     | Package, Plug Button, Black (7/8")                                 | 10           | 1        |  |  |
| 5       | Α                             | 1070457-NLA | NLA - Kit, Back Cane Attaching Hardware                            | 2            | 1        |  |  |
| 6       |                               |             | Screw w/ Lug (5/16-24 x 1-3/8")                                    | 1            | 2        |  |  |
| 7       |                               |             | Insert, Non-Threaded Back Cane<br>(For Back Heights 20" and Lower) | 1            | 2        |  |  |
| 8       |                               |             | Screw, Hex Head (1/4-20 x 1-5/8")                                  | 1            | 4        |  |  |
| 9       |                               |             | Washer (1/4 x 23/32 x 1/16")                                       | 1            | 4        |  |  |
| 10      |                               |             | Locknut (1/4-20)                                                   | 1            | 4        |  |  |
| 11      |                               |             | Spacer, Coved (1/4 x 11/16 x 1/2")                                 | 1            | 4        |  |  |
| 12      |                               |             | Locknut (5/16-24)                                                  | 1            | 2        |  |  |
| NOTE: A | NOTE: A - Includes Items 6-12 |             |                                                                    |              |          |  |  |