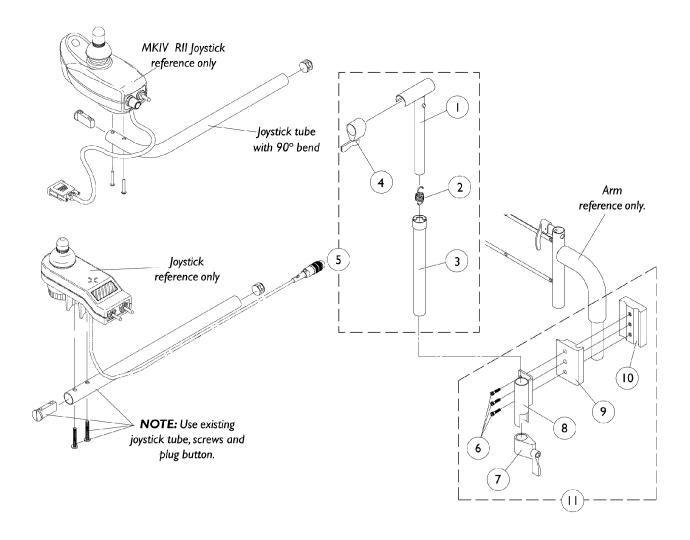

MKIV Mid-Line Swing Bracket Assembly

NOTE: Joystick tube with 90 degree bend replaces the standard tube when a RII Joystick (part number 1092610) is used. Joystick Tube with 90 degree bend must be ordered as a special when a replacement is needed.

| Item   |      |             |                                                  | Quantity Per |          |
|--------|------|-------------|--------------------------------------------------|--------------|----------|
| Number | Note | Part Number | Description                                      | Package      | Assembly |
| 1      |      | 1035528-NLA | NLA - Tube, Adjustment, Inside, Mid-Line, Black  | 1            | 1        |
| 2      |      | 1016778-NLA | NLA - Spring, Extension (9/16 x 1-3/8" L)        | 1            | 1        |
| 3      |      | 1035860-NLA | NLA - Tube, Adjustment, Outside, Mid-Line, Black | 1            | 1        |
| 4      |      | 1027274     | Adjustment Lock Assemnbly, Black                 | 1            | 1        |
| 5      | Α    | 1035852-NLA | NLA - Swing Bracket Assembly, Mid-Line, Black    | 1            | 1        |
| 6      |      | 7930349-NLA | NLA - Screw, Hex Head (1/4-20 x 1-1/8")          | 25           | 3        |
| 7      |      | 1027274     | Adjustment Lock Assemnbly, Black                 | 1            | 1        |
| 8      |      | 1049582-NLA | NLA - Bracket, Joystick Mounting, Black          | 1            | 1        |
| 9      |      | 1027266     | Half Clamp, Non-Threaded Holes                   | 1            | 1        |
| 10     |      | 1027267-NLA | NLA - Half Clamp, Threaded Holes                 | 1            | 1        |
| 11     | В    | 1049591-NLA | NLA - Hardware, Joystick Tube Mounting           | 1            | 1        |

B - Includes items 6-10