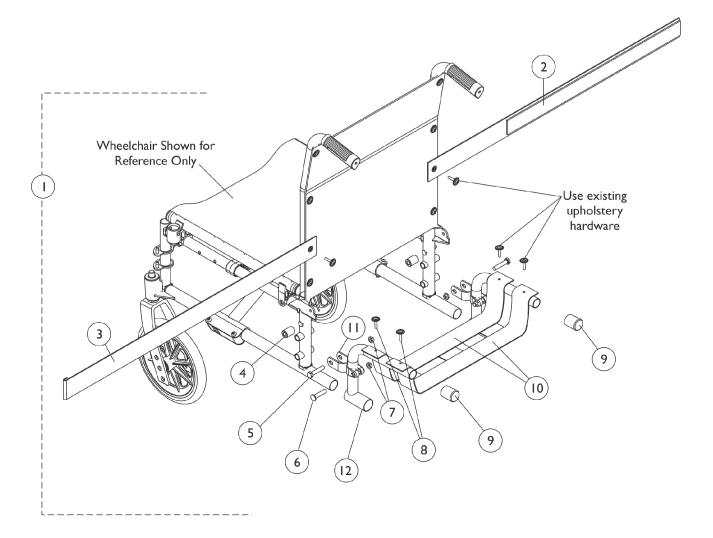

## Luggage Carrier

| ltem<br>Number | Note       | Part Number           | Description                                            | Quantity Per |          |
|----------------|------------|-----------------------|--------------------------------------------------------|--------------|----------|
|                |            |                       |                                                        | Package      | Assembly |
| 1              | A          | 8881154504            | Luggage Carrier Assembly w/ Hardware, Color (18" Wide) | 1            | 1        |
| 2              |            |                       | Strap Securing Luggage Hook Assembly                   | 1            | 1        |
| 3              |            |                       | Strap Securing Luggage Loop Assembly                   | 1            | 1        |
| 4              |            |                       | NLA - Spacer, Chrome (5/16 x 11/16 x 15/16")           | 1            | 2        |
| 5              |            |                       | Screw, Hex Head (5/16-24 x 1-1/2")                     | 1            | 2        |
| 6              |            |                       | Bolt, Lug (5/16-24 x 1-3/8")                           | 1            | 2        |
| 7              |            |                       | Locknut (5/16-24)                                      | 1            | 4        |
| 8              |            |                       | Screw, Phillips Oval Head w/ Washer (#10-16 x 7/8")    | 1            | 4        |
| 9              |            |                       | Cap, End, Tube, Black (7/8")                           | 1            | 2        |
| 10             |            |                       | Strap, Luggage Carrier (18" Wide)                      | 1            | 1        |
| 11             |            |                       | Bracket, Mounting, Color                               | 1            | 2        |
| 12             |            |                       | Bracket, Support, Color                                | 1            | 2        |
|                |            |                       | Instruction Sheet, Luggage Carrier                     | 1            | 1        |
| 1              | A          | 8881154352            | Luggage Carrier Assembly w/ Hardware, Color (20" Wide) | 1            | 1        |
| 2              |            |                       | Strap Securing Luggage Hook Assembly                   | 1            | 1        |
| 3              |            |                       | Strap Securing Luggage Loop Assembly                   | 1            | 1        |
| 4              |            |                       | NLA - Spacer, Chrome (5/16 x 11/16 x 15/16")           | 1            | 2        |
| 5              |            |                       | Screw, Hex Head (5/16-24 x 1-1/2")                     | 1            | 2        |
| 6              |            |                       | Bolt, Lug (5/16-24 x 1-3/8")                           | 1            | 2        |
| 7              |            |                       | Locknut (5/16-24)                                      | 1            | 4        |
| 8              |            |                       | Screw, Phillips Oval Head w/ Washer (#10-16 x 7/8")    | 1            | 4        |
| 9              |            |                       | Cap, End, Tube, Black (7/8")                           | 1            | 2        |
| 10             |            |                       | Strap, Luggage Carrier (20" Wide)                      | 1            | 1        |
| 11             |            |                       | Bracket, Mounting, Color                               | 1            | 2        |
| 12             |            |                       | Bracket, Support, Color                                | 1            | 2        |
|                |            |                       | Instruction Sheet, Luggage Carrier                     | 1            | 1        |
| NOTE: A        | - Includes | items 1-12. Specify 3 | 4P Flat Black when ordering.                           | 1            | ı        |