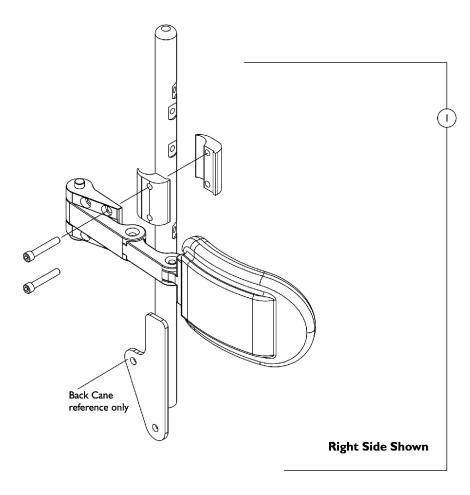

## Lateral Support Assembly, Stealth TWB-RPR/TWB-RPRL TDX SC

The Laterals 7/8" O.D. Back Cane Mounting Clamps do not work on TDX SPREE 2-Piece Adjustable Height Back Canes that have a 1" O.D. measurement.

| Item   |      |             |                                                                                                        | Quantity Per |          |
|--------|------|-------------|--------------------------------------------------------------------------------------------------------|--------------|----------|
| Number | Note | Part Number | Description                                                                                            | Package      | Assembly |
| 1      | А    | 1125826     | Kit, Swingaway Lateral Support Assemblies w/<br>Medium Pads (5" W x 3" H), Stealth (TWB-RPR)<br>(Pair) | 1            | 1        |
| 1      | Α    | 1125823-NLA | NLA - Kit, Swingaway Lateral Support Assemblies w/ Large Pads (6" W x 4" H), Stealth (TWB-RPRL) (Pair) | 1            | 1        |