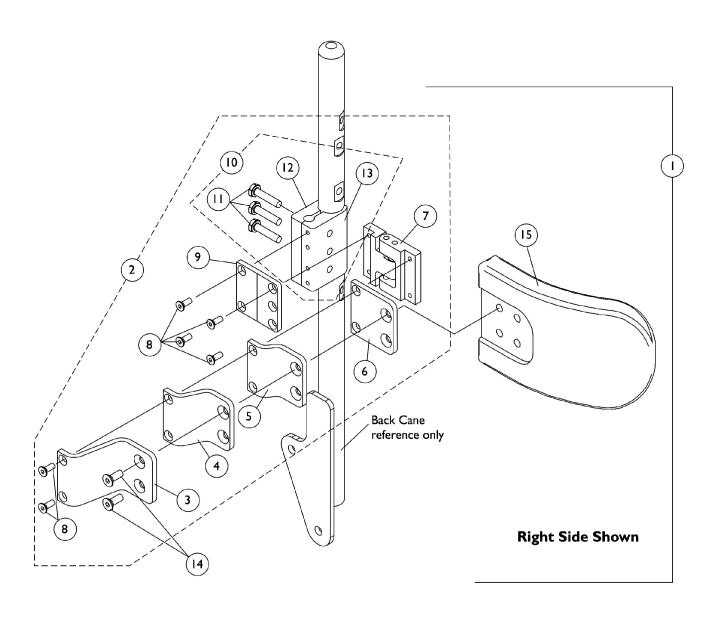

## Lateral Support Assembly, Tarsys TCSLM/TCSLL TDX SC

The Laterals 7/8" O.D. Back Cane Mounting Clamps do not work on TDX SPREE 2-Piece Adjustable Height Back Canes that have a 1" O.D. measurement.

## Lateral Support Assembly, Tarsys TCSLM/TCSLL TDX SC

The Laterals 7/8" O.D. Back Cane Mounting Clamps do not work on TDX SPREE 2-Piece Adjustable Height Back Canes that have a 1" O.D. measurement.

| Item   |      |             |                                                                          | Quantity Per |          |
|--------|------|-------------|--------------------------------------------------------------------------|--------------|----------|
| Number | Note | Part Number | Description                                                              | Package      | Assembly |
| 1      | Α    | 1107298     | Kit, Swingaway Lateral Support Assemblies w/<br>Medium Pads (Pair)       | 1            | 1        |
| 3      |      |             | Bracket, Extension Offset, Black (2")                                    | 1            | 2        |
| 4      |      |             | NLA - Bracket, Extension Offset, Black (1")                              | 1            | 2        |
| 5      |      |             | NLA - Bracket, Extension Offset, Black (1/2")                            | 1            | 2        |
| 6      |      |             | Bracket, Flush Mount, Black                                              | 1            | 2        |
| 7      |      |             | NLA - Bracket, Swingaway, Cane Clamp, Black - Right                      | 1            | 1        |
| 7      |      |             | NLA - Bracket, Swingaway, Cane Clamp, Black - Left                       | 1            | 1        |
| 8      |      |             | NLA - Screw, Socket Flat Head (#10-32 x 1/2")                            | 1            | 12       |
| 9      |      |             | NLA - Bracket, Mounting, Black                                           | 1            | 2        |
| 11     |      |             | NLA - Screw, Hex Head (1/4-20 x 1-1/8")                                  | 1            | 6        |
| 12     |      |             | Half Clamp, Non-Threaded Holes                                           | 1            | 2        |
| 13     |      |             | NLA - Half Clamp, Threaded Holes                                         | 1            | 2        |
| 14     |      |             | Screw, Socket Flat Head (1/4-20 x 1/2")                                  | 1            | 4        |
| 15     |      |             | Pad, Lateral Support - Medium (6" W x 4" H)                              | 1            | 2        |
| 1      | Α    | 1107299     | Kit, Swingaway Lateral Support Assembles w/ Large Pads (Pair)            | 1            | 1        |
| 3      |      |             | Bracket, Extension Offset, Black (2")                                    | 1            | 2        |
| 4      |      |             | NLA - Bracket, Extension Offset, Black (1")                              | 1            | 2        |
| 5      |      |             | NLA - Bracket, Extension Offset, Black (1/2")                            | 1            | 2        |
| 6      |      |             | Bracket, Flush Mount, Black                                              | 1            | 2        |
| 7      |      |             | NLA - Bracket, Swingaway, Cane Clamp, Black - Right                      | 1            | 1        |
| 7      |      |             | NLA - Bracket, Swingaway, Cane Clamp, Black - Left                       | 1            | 1        |
| 8      |      |             | NLA - Screw, Socket Flat Head (#10-32 x 1/2")                            | 1            | 12       |
| 9      |      |             | NLA - Bracket, Mounting, Black                                           | 1            | 2        |
| 11     |      |             | NLA - Screw, Hex Head (1/4-20 x 1-1/8")                                  | 1            | 6        |
| 12     |      |             | Half Clamp, Non-Threaded Holes                                           | 1            | 2        |
| 13     |      |             | NLA - Half Clamp, Threaded Holes                                         | 1            | 2        |
| 14     |      |             | Screw, Socket Flat Head (1/4-20 x 1/2")                                  | 1            | 4        |
| 15     |      |             | Pad, Lateral Support - Large (6" W x 5" H)                               | 1            | 2        |
| 2      | В    | 1107245     | Kit, Swingaway Bracket Assembly with Offset Brackets, Cane Clamp - Right | 1            | 1        |
| 3      |      |             | Bracket, Extension Offset, Black (2")                                    | 1            | 1        |
| 4      |      |             | NLA - Bracket, Extension Offset, Black (1")                              | 1            | 1        |
| 5      |      |             | NLA - Bracket, Extension Offset, Black (1/2")                            | 1            | 1        |
| 6      |      |             | Bracket, Flush Mount, Black                                              | 1            | 1        |
| 7      |      |             | NLA - Bracket, Swingaway, Cane Clamp, Black - Right                      | 1            | 1        |
| 8      |      |             | NLA - Screw, Socket Flat Head (#10-32 x 1/2")                            | 1            | 6        |
| 9      |      |             | NLA - Bracket, Mounting, Black                                           | 1            | 1        |
| 11     |      |             | NLA - Screw, Hex Head (1/4-20 x 1-1/8")                                  | 1            | 3        |

## Lateral Support Assembly, Tarsys TCSLM/TCSLL TDX SC

The Laterals 7/8" O.D. Back Cane Mounting Clamps do not work on TDX SPREE 2-Piece Adjustable Height Back Canes that have a 1" O.D. measurement.

| Item   |      |             |                                                                         | Quantity Per |          |
|--------|------|-------------|-------------------------------------------------------------------------|--------------|----------|
| Number | Note | Part Number | Description                                                             | Package      | Assembly |
| 12     |      |             | Half Clamp, Non-Threaded Holes                                          | 1            | 1        |
| 13     |      |             | NLA - Half Clamp, Threaded Holes                                        | 1            | 1        |
| 2      | В    | 1107246     | Kit, Swingaway Bracket Assembly with Offset Brackets, Cane Clamp - Left | 1            | 1        |
| 3      |      |             | Bracket, Extension Offset, Black (2")                                   | 1            | 1        |
| 4      |      |             | NLA - Bracket, Extension Offset, Black (1")                             | 1            | 1        |
| 5      |      |             | NLA - Bracket, Extension Offset, Black (1/2")                           | 1            | 1        |
| 6      |      |             | Bracket, Flush Mount, Black                                             | 1            | 1        |
| 7      |      |             | NLA - Bracket, Swingaway, Cane Clamp, Black - Left                      | 1            | 1        |
| 8      |      |             | NLA - Screw, Socket Flat Head (#10-32 x 1/2")                           | 1            | 6        |
| 9      |      |             | NLA - Bracket, Mounting, Black                                          | 1            | 1        |
| 11     |      |             | NLA - Screw, Hex Head (1/4-20 x 1-1/8")                                 | 1            | 3        |
| 12     |      |             | Half Clamp, Non-Threaded Holes                                          | 1            | 1        |
| 13     |      |             | NLA - Half Clamp, Threaded Holes                                        | 1            | 1        |
| 10     | С    | 1107117     | Kit, Lateral Support Mounting Hardware                                  | 1            | 1        |
| 11     |      |             | NLA - Screw, Hex Head (1/4-20 x 1-1/8")                                 | 1            | 3        |
| 12     |      |             | Half Clamp, Non-Threaded Holes                                          | 1            | 1 1      |
| 13     |      |             | NLA - Half Clamp, Threaded Holes                                        | 1            | 1        |

NOTE: A - Includes items 3-9 and 11-15

B - Includes items 3-9 and 11-13

C - Includes items 11-13