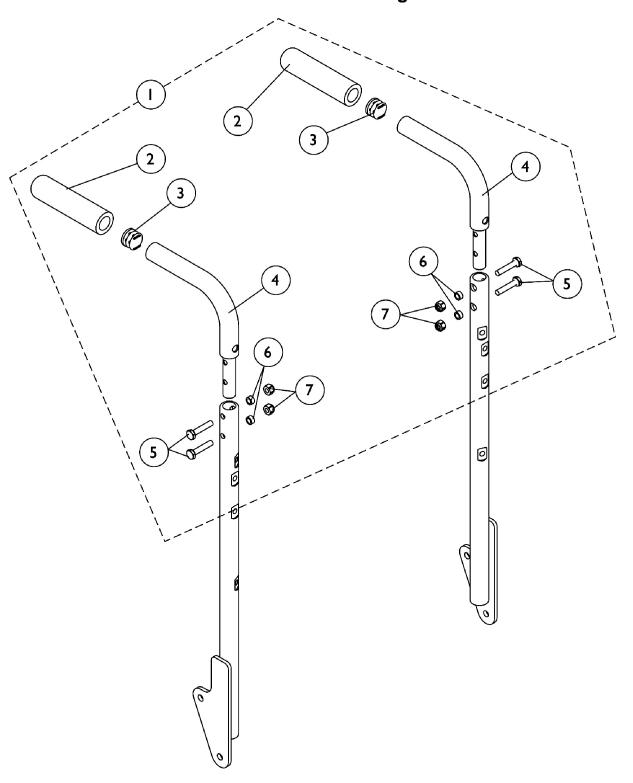

## Back Cane Push Handle Attachments Conventional Seating

## **Back Cane Push Handle Attachments**

## **Conventional Seating**

| Item                          |      |             |                                               | Quantity Per |          |
|-------------------------------|------|-------------|-----------------------------------------------|--------------|----------|
| Number                        | Note | Part Number | Description                                   | Package      | Assembly |
| 1                             | Α    | 1133259     | Kit, Back Cane Push Handle Attachments (Pair) | 1            | 1        |
| 2                             |      |             | Grip, Foam, Hand (4-1/2" L)                   | 1            | 2        |
| 3                             |      |             | Plug Button, Black (7/8")                     | 1            | 2        |
| 4                             |      |             | Attachment, Back Cane Push Handle             | 1            | 2        |
| 5                             |      |             | Screw, Hex Head (1/4-20 x 1-1/4")             | 1            | 4        |
| 6                             |      |             | NLA - Spacer (1/4 x 3/8 x 3/16")              | 1            | 4        |
| 7                             |      |             | Locknut (1/4-20)                              | 1            | 4        |
| NOTE: A - Includes items 2-7. |      |             |                                               |              |          |