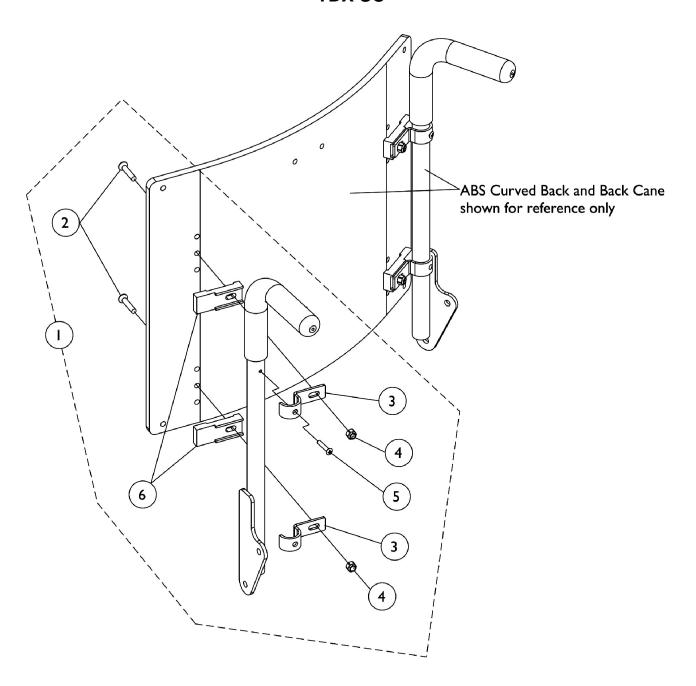

## ABS Curved Back Mounting Hardware TDX SC

## ABS Curved Back Mounting Hardware TDX SC

| Item                         |      |             |                                                 | Quantity Per |          |
|------------------------------|------|-------------|-------------------------------------------------|--------------|----------|
| Number                       | Note | Part Number | Description                                     | Package      | Assembly |
| 1                            | Α    | 1106395-NLA | NLA - Kit, ABS Curved Back Mounting Hardware    | 1            | 1        |
| 2                            |      |             | NLA - Screw, Socket Flat Head (1/4-20 x 1-1/4") | 1            | 4        |
| 3                            |      |             | Hook, Back Assembly Mounting                    | 1            | 4        |
| 4                            |      |             | Locknut (1/4-20)                                | 1            | 4        |
| 5                            |      |             | NLA - Screw, Phillips Oval Head (#10-16 x 7/8") | 1            | 2        |
| 6                            |      |             | NLA - Spacer, Back Pan, Black                   | 1            | 4        |
| NOTE: A - Includes items 2-6 |      |             |                                                 |              |          |