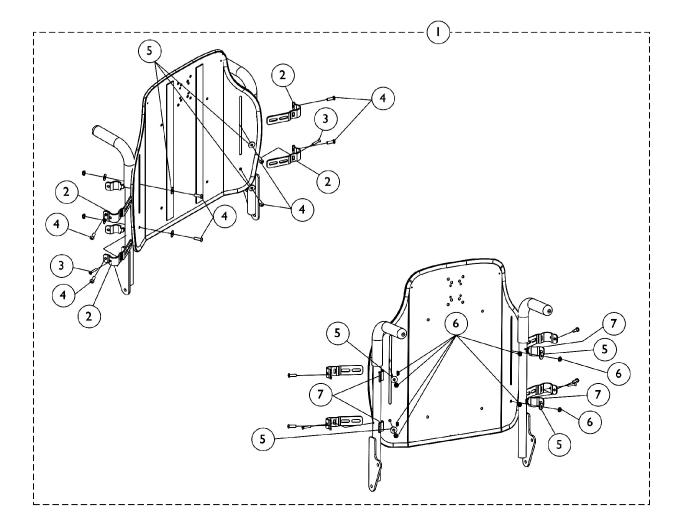

## Contoura Back Mounting Hardware TDX SC - Before 5/15/09

## Contoura Back Mounting Hardware TDX SC - Before 5/15/09

| ltem                         |      |             |                                                 | Quantity Per |          |
|------------------------------|------|-------------|-------------------------------------------------|--------------|----------|
| Number                       | Note | Part Number | Description                                     | Package      | Assembly |
| 1                            | А    | 1140945     | Kit, Contoura Back Mounting Hdwr Round Canes    | 1            | 1        |
| 2                            |      |             | Bracket, Back Mounting, Front, Black            | 1            | 4        |
| 3                            |      |             | NLA - Screw, Phillips Oval Head (#10-16 x 7/8") | 1            | 2        |
| 4                            |      |             | Screw, Socket Button (1/4-20 x 3/4")            | 1            | 8        |
| 5                            |      |             | Washer (1/4 x 23/32 x 1/16")                    | 1            | 8        |
| 6                            |      |             | Locknut (1/4-20)                                | 1            | 8        |
| 7                            |      |             | Bracket, Back Mounting, Rear, Black             | 1            | 4        |
| NOTE: A - Includes items 2-7 |      |             |                                                 |              |          |