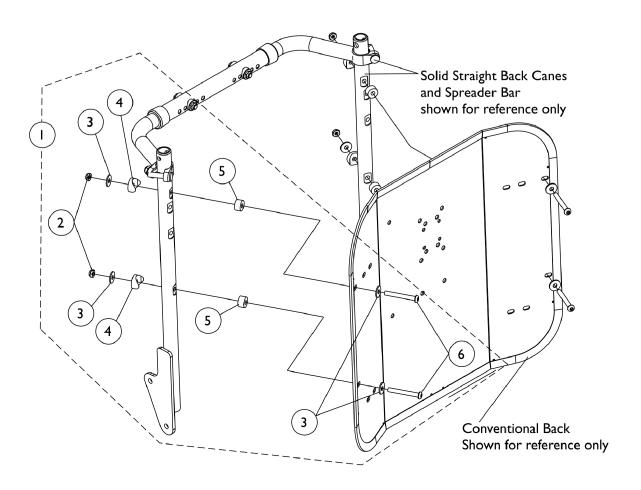

## Conventional Back Mounting Hardware (16"-20" Wide) TDX SC & (16" Wide) TDX SPREE

| Item                         |      |             |                                               | Quantity Per |          |
|------------------------------|------|-------------|-----------------------------------------------|--------------|----------|
| Number                       | Note | Part Number | Description                                   | Package      | Assembly |
| 1                            | Α    | 1125757-NLA | NLA - Kit, Back Mounting Hardware For         | 1            | 1        |
|                              |      |             | Conventional Tilt                             |              |          |
| 2                            |      |             | Locknut (1/4-20)                              | 1            | 4        |
| 3                            |      |             | Washer (1/4 x 23/32 x 1/16")                  | 1            | 8        |
| 4                            |      |             | NLA - Spacer, Coved (1/4 x 7/8 x 7/16")       | 1            | 4        |
| 5                            |      |             | NLA - Spacer (1/4 x 5/8 x 3/8")               | 1            | 4        |
| 6                            |      |             | NLA - Screw, Socket Button Head (1/4-20 x 2") | 1            | 4        |
| NOTE: A - Includes items 2-6 |      |             |                                               |              |          |