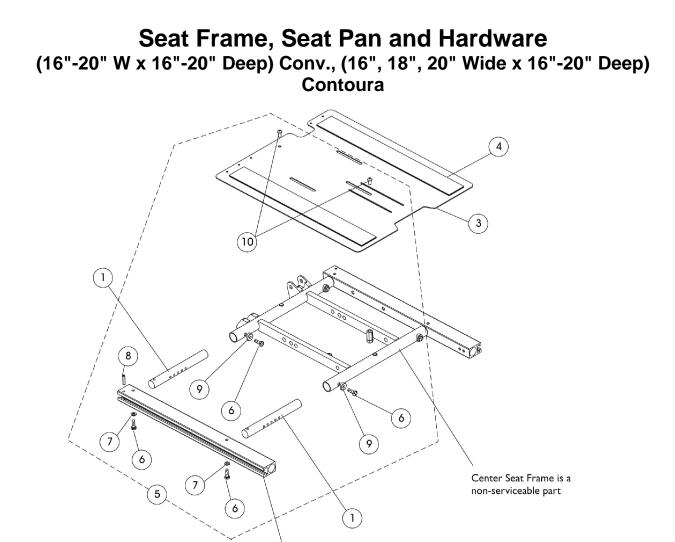

Seat Frame, Seat Pan and Hardware (16"-20" W x 16"-20" Deep) Conv., (16", 18", 20" Wide x 16"-20" Deep)

Contoura

| ltem                                                                                                                                                                                                                                                                                                                                                                                                       |      |             |                                                                      | Quantity Per |          |
|------------------------------------------------------------------------------------------------------------------------------------------------------------------------------------------------------------------------------------------------------------------------------------------------------------------------------------------------------------------------------------------------------------|------|-------------|----------------------------------------------------------------------|--------------|----------|
| Number                                                                                                                                                                                                                                                                                                                                                                                                     | Note | Part Number | Description                                                          | Package      | Assembly |
| 1                                                                                                                                                                                                                                                                                                                                                                                                          |      | 1122475     | Crossbar, Seat Frame (16" - 20" W)                                   | 1            | 4        |
| 2                                                                                                                                                                                                                                                                                                                                                                                                          |      | 1142951     | Rail, Seat Frame (For 12 - 19" D Conventional)                       | 1            | 2        |
| 2                                                                                                                                                                                                                                                                                                                                                                                                          |      | 1142952     | Rail, Seat Frame (For 19 - 22" D Conventional)                       | 1            | 2        |
| 2                                                                                                                                                                                                                                                                                                                                                                                                          | D    | 1142953     | Rail, Seat Frame (For 16 - 19" D Contoura)                           | 1            | 2        |
| 2                                                                                                                                                                                                                                                                                                                                                                                                          | D    | 1142954     | Rail, Seat Frame (For 19 - 22" D Contoura)                           | 1            | 2        |
| 3                                                                                                                                                                                                                                                                                                                                                                                                          |      | 1143748     | Pan, Seat, with Hook and Loop Fasteners (16 - 20"<br>W x 16 - 19" D) | 1            | 1        |
| 3                                                                                                                                                                                                                                                                                                                                                                                                          |      | 1143789     | Pan, Seat, with Hook and Loop Fasteners (16 - 20"<br>W x 19 - 22" D) | 1            | 1        |
| 4                                                                                                                                                                                                                                                                                                                                                                                                          | А    | 1043082     | Hook Fastener with Adhesive Back (2" W x 18" L)                      | 1            | 2        |
| 4                                                                                                                                                                                                                                                                                                                                                                                                          | А    | 1044580     | Loop Fastener with Adhesive Back (2" W x 18" L)                      | 1            | 2        |
| 4                                                                                                                                                                                                                                                                                                                                                                                                          | В    | 1043084     | Hook Fastener with Adhesive back (2" W x 22" L)                      | 1            | 2        |
| 4                                                                                                                                                                                                                                                                                                                                                                                                          | В    | 1044584     | Loop Fastener with Adhesive back (2" W x 22" L)                      | 1            | 2        |
| 5                                                                                                                                                                                                                                                                                                                                                                                                          | С    | 1144581     | Kit, Seat Frame Assembly Hardware (12"-24" Wide)                     | 1            | 1        |
| 6                                                                                                                                                                                                                                                                                                                                                                                                          |      |             | Screw, Hex Head w/ Patch (1/4-20 x 3/4")                             | 1            | 8        |
| 7                                                                                                                                                                                                                                                                                                                                                                                                          |      |             | Washer (1/4 x 1/2 x 1/16")                                           | 1            | 4        |
| 8                                                                                                                                                                                                                                                                                                                                                                                                          |      |             | NLA - Pin, Roll (3/16 x 1")                                          | 1            | 2        |
| 9                                                                                                                                                                                                                                                                                                                                                                                                          |      |             | Spacer, Coved (1/4 x 11/16 x 1/2")                                   | 1            | 4        |
| 10                                                                                                                                                                                                                                                                                                                                                                                                         |      |             | Screw, Socket Button (1/4-20 x 3/4")                                 | 1            | 2        |
| NOTE: A - For 16-19" deep seat pans   B - For 19-22" deep seat pans. TDX SC systems only extend 20" deep only   C - Includes items 6-10   D - When a Contoura Seating System and Power Elevating Legrest (MPCTMT/MPCTMT-L) are ordered "together", the shorter length 15" or 18" long Conventional Seat Rails must be ordered instead. This will prevent the legrest from being positioned to far forward. |      |             |                                                                      |              |          |