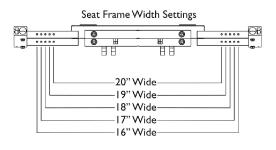

Seat Frame, Seat Pan and Hardware (16"-20" W x 16"-20" Deep) Conv., (16", 18", 20" Wide x 16"-20" Deep)

Contoura

| ltem                                                                                                                                                                                                                                                                                                                                                                                                       |      |             |                                                                      | Quantity Per |          |
|------------------------------------------------------------------------------------------------------------------------------------------------------------------------------------------------------------------------------------------------------------------------------------------------------------------------------------------------------------------------------------------------------------|------|-------------|----------------------------------------------------------------------|--------------|----------|
| Number                                                                                                                                                                                                                                                                                                                                                                                                     | Note | Part Number | Description                                                          | Package      | Assembly |
| 1                                                                                                                                                                                                                                                                                                                                                                                                          |      | 1122475     | Crossbar, Seat Frame (16" - 20" W)                                   | 1            | 4        |
| 2                                                                                                                                                                                                                                                                                                                                                                                                          |      | 1142951     | Rail, Seat Frame (For 12 - 19" D Conventional)                       | 1            | 2        |
| 2                                                                                                                                                                                                                                                                                                                                                                                                          |      | 1142952     | Rail, Seat Frame (For 19 - 22" D Conventional)                       | 1            | 2        |
| 2                                                                                                                                                                                                                                                                                                                                                                                                          | D    | 1142953     | Rail, Seat Frame (For 16 - 19" D Contoura)                           | 1            | 2        |
| 2                                                                                                                                                                                                                                                                                                                                                                                                          | D    | 1142954     | Rail, Seat Frame (For 19 - 22" D Contoura)                           | 1            | 2        |
| 3                                                                                                                                                                                                                                                                                                                                                                                                          |      | 1143748     | Pan, Seat, with Hook and Loop Fasteners (16 - 20"<br>W x 16 - 19" D) | 1            | 1        |
| 3                                                                                                                                                                                                                                                                                                                                                                                                          |      | 1143789     | Pan, Seat, with Hook and Loop Fasteners (16 - 20"<br>W x 19 - 22" D) | 1            | 1        |
| 4                                                                                                                                                                                                                                                                                                                                                                                                          | А    | 1043082     | Hook Fastener with Adhesive Back (2" W x 18" L)                      | 1            | 2        |
| 4                                                                                                                                                                                                                                                                                                                                                                                                          | А    | 1044580     | Loop Fastener with Adhesive Back (2" W x 18" L)                      | 1            | 2        |
| 4                                                                                                                                                                                                                                                                                                                                                                                                          | В    | 1043084     | Hook Fastener with Adhesive back (2" W x 22" L)                      | 1            | 2        |
| 4                                                                                                                                                                                                                                                                                                                                                                                                          | В    | 1044584     | Loop Fastener with Adhesive back (2" W x 22" L)                      | 1            | 2        |
| 5                                                                                                                                                                                                                                                                                                                                                                                                          | С    | 1144581     | Kit, Seat Frame Assembly Hardware (12"-24" Wide)                     | 1            | 1        |
| 6                                                                                                                                                                                                                                                                                                                                                                                                          |      |             | Screw, Hex Head w/ Patch (1/4-20 x 3/4")                             | 1            | 8        |
| 7                                                                                                                                                                                                                                                                                                                                                                                                          |      |             | Washer (1/4 x 1/2 x 1/16")                                           | 1            | 4        |
| 8                                                                                                                                                                                                                                                                                                                                                                                                          |      |             | NLA - Pin, Roll (3/16 x 1")                                          | 1            | 2        |
| 9                                                                                                                                                                                                                                                                                                                                                                                                          |      |             | Spacer, Coved (1/4 x 11/16 x 1/2")                                   | 1            | 4        |
| 10                                                                                                                                                                                                                                                                                                                                                                                                         |      |             | Screw, Socket Button (1/4-20 x 3/4")                                 | 1            | 2        |
| NOTE: A - For 16-19" deep seat pans   B - For 19-22" deep seat pans. TDX SC systems only extend 20" deep only   C - Includes items 6-10   D - When a Contoura Seating System and Power Elevating Legrest (MPCTMT/MPCTMT-L) are ordered "together", the shorter length 15" or 18" long Conventional Seat Rails must be ordered instead. This will prevent the legrest from being positioned to far forward. |      |             |                                                                      |              |          |