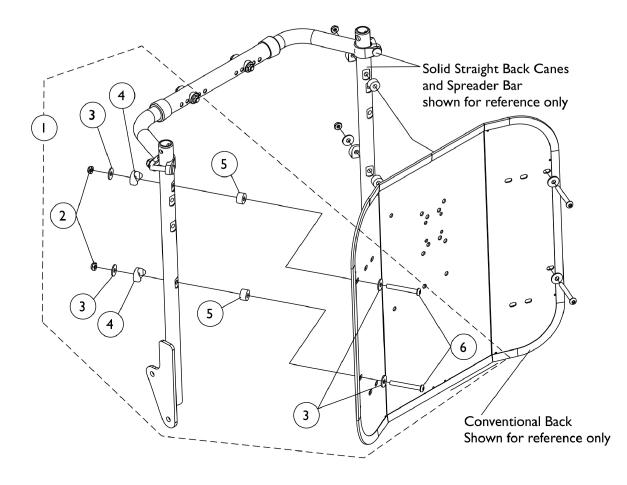

## Conventional Back Mounting Hardware (16" Wide) TDX SPREE Non-Manual Tilt

## Conventional Back Mounting Hardware (16" Wide) TDX SPREE Non-Manual Tilt

|      |             |                                                            | Quan                                                                                                                                                                                                                                                        | Quantity Per                                                                                                                                                                                                                                                                    |  |
|------|-------------|------------------------------------------------------------|-------------------------------------------------------------------------------------------------------------------------------------------------------------------------------------------------------------------------------------------------------------|---------------------------------------------------------------------------------------------------------------------------------------------------------------------------------------------------------------------------------------------------------------------------------|--|
| Note | Part Number | Description                                                | Package                                                                                                                                                                                                                                                     | Assembly                                                                                                                                                                                                                                                                        |  |
| A    | 1125757-NLA | NLA - Kit, Back Mounting Hardware For<br>Conventional Tilt | 1                                                                                                                                                                                                                                                           | 1                                                                                                                                                                                                                                                                               |  |
|      |             | Locknut (1/4-20)                                           | 1                                                                                                                                                                                                                                                           | 4                                                                                                                                                                                                                                                                               |  |
|      |             | Washer (1/4 x 23/32 x 1/16")                               | 1                                                                                                                                                                                                                                                           | 8                                                                                                                                                                                                                                                                               |  |
|      |             | NLA - Spacer, Coved (1/4 x 7/8 x 7/16")                    | 1                                                                                                                                                                                                                                                           | 4                                                                                                                                                                                                                                                                               |  |
|      |             | NLA - Spacer (1/4 x 5/8 x 3/8")                            | 1                                                                                                                                                                                                                                                           | 4                                                                                                                                                                                                                                                                               |  |
|      |             | NLA - Screw, Socket Button Head (1/4-20 x 2")              | 1                                                                                                                                                                                                                                                           | 4                                                                                                                                                                                                                                                                               |  |
|      | A           | i ultituinooi                                              | A 1125757-NLA NLA - Kit, Back Mounting Hardware For<br>Conventional Tilt<br>Locknut (1/4-20)<br>Washer (1/4 x 23/32 x 1/16")<br>NLA - Spacer, Coved (1/4 x 7/8 x 7/16")<br>NLA - Spacer (1/4 x 5/8 x 3/8")<br>NLA - Screw, Socket Button Head (1/4-20 x 2") | NotePart NumberDescriptionPackageA1125757-NLANLA - Kit, Back Mounting Hardware For<br>Conventional Tilt<br>Locknut (1/4-20)1Vasher (1/4 x 23/32 x 1/16")1NLA - Spacer, Coved (1/4 x 7/8 x 7/16")1NLA - Spacer (1/4 x 5/8 x 3/8")1NLA - Screw, Socket Button Head (1/4-20 x 2")1 |  |