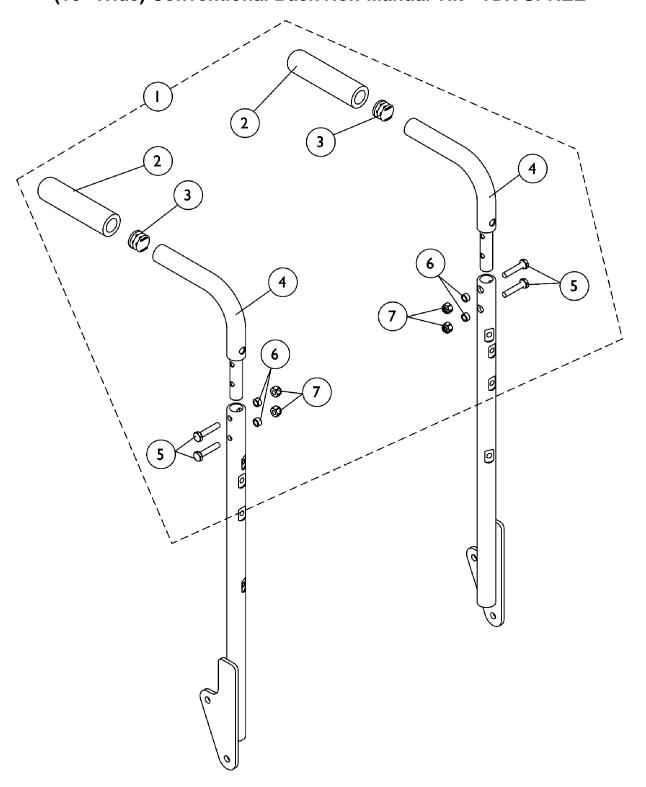

## Back Cane Push Handle Attachments (16" Wide) Conventional Back Non-Manual Tilt - TDX SPREE

| Item                          |      |             |                                               | Quantity Per |          |
|-------------------------------|------|-------------|-----------------------------------------------|--------------|----------|
| Number                        | Note | Part Number | Description                                   | Package      | Assembly |
| 1                             | Α    | 1133259     | Kit, Back Cane Push Handle Attachments (Pair) | 1            | 1        |
| 2                             |      |             | Grip, Foam, Hand (4-1/2" L)                   | 1            | 2        |
| 3                             |      |             | Plug Button, Black (7/8")                     | 1            | 2        |
| 4                             |      |             | Attachment, Back Cane Push Handle             | 1            | 2        |
| 5                             |      |             | Screw, Hex Head (1/4-20 x 1-1/4")             | 1            | 4        |
| 6                             |      |             | NLA - Spacer (1/4 x 3/8 x 3/16")              | 1            | 4        |
| 7                             |      |             | Locknut (1/4-20)                              | 1            | 4        |
| NOTE: A - Includes items 2-7. |      |             |                                               |              |          |