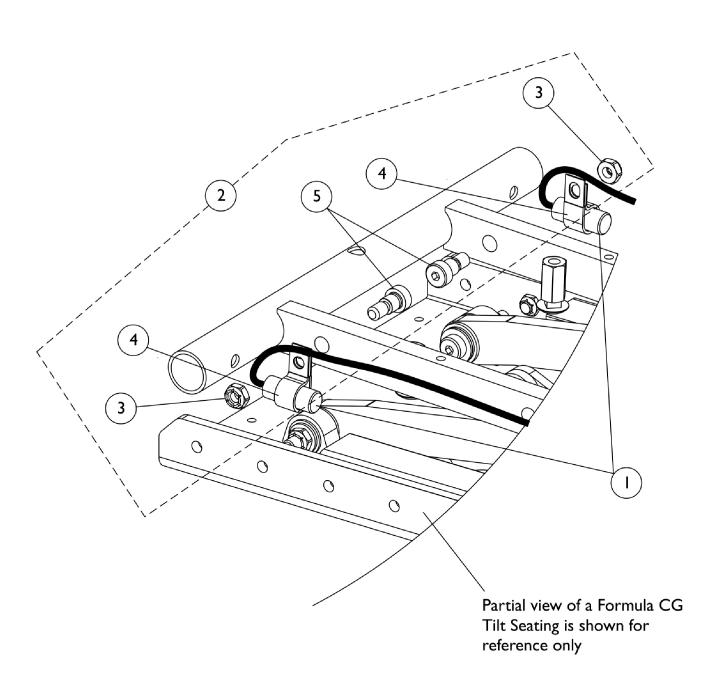

## **Mercury Free Switches and Hardware**TDX SC

As of 7/1/2009, switches are mercury free.

| Item                         |      |             |                                                                 | Quantity Per |          |
|------------------------------|------|-------------|-----------------------------------------------------------------|--------------|----------|
| Number                       | Note | Part Number | Description                                                     | Package      | Assembly |
| 1                            |      | 1140099     | Switch, Drive Lockout Mercury Free Ball (MK6i) (50" L)          | 1            | 2        |
| 2                            | Α    | 1154221-NLA | NLA - Kit, Switch Mounting Hardware CGT                         | 1            | 1        |
| 3                            |      |             | Locknut (5/16-18)                                               | 1            | 2        |
| 4                            |      |             | NLA - Bracket, Cable/Wire Mounting, Black                       | 1            | 2        |
| 5                            |      |             | Screw, Shoulder Hex Socket Head w/ Patch (3/8" x 3/8", 5/16-18) | 1            | 2        |
| NOTE: A - Includes items 3-5 |      |             |                                                                 |              |          |