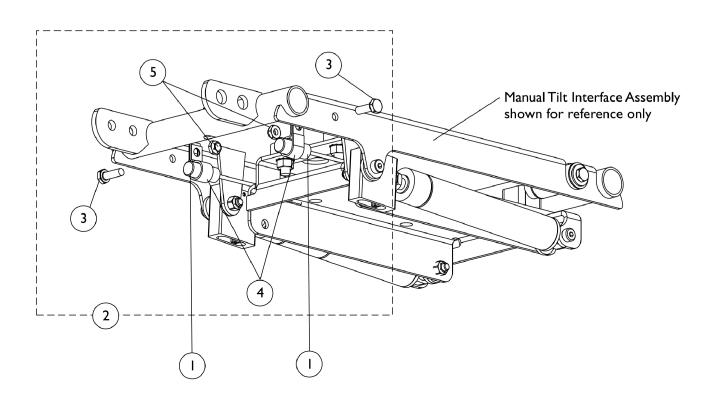

## Mercury Free Switches and Hardware, Manual Tilt TDX SPREE

As of 7/1/2009, switches are mercury free.

| Item                         |      |             |                                                        | Quantity Per |          |
|------------------------------|------|-------------|--------------------------------------------------------|--------------|----------|
| Number                       | Note | Part Number | Description                                            | Package      | Assembly |
| 1                            |      | 1140099     | Switch, Drive Lockout Mercury Free Ball (MK6i) (50" L) | 1            | 2        |
| 2                            | Α    | 1154117-NLA | NLA - Kit, Switch Mounting Hardware                    | 1            | 1 1      |
| 3                            |      |             | NLA - Bolt, Hex Head Cap (1/4-20 x 3/4")               | 1            | 2        |
| 4                            |      |             | NLA - Bracket, Cable/Wire Mounting, Black              | 1            | 2        |
| 5                            |      |             | Locknut (1/4-20)                                       | 1            | 2        |
| NOTE: A - Includes items 3-5 |      |             |                                                        |              |          |