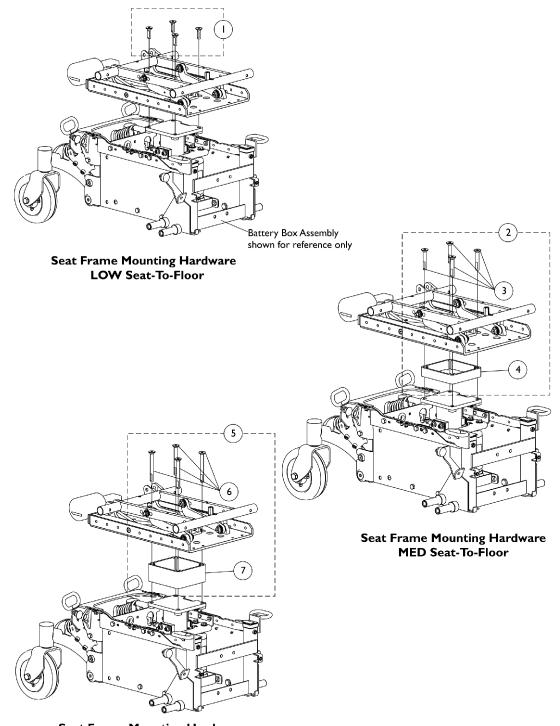

## Seat Frame Mounting Hardware TDX SPREE

LOW Seat-To-Floor = 16-3/4", MED Seat-To-Floor = 17-3/4", TALL Seat-To-Floor = 18-3/4"

Seat Frame Mounting Hardware TALL Seat-To-Floor

## Seat Frame Mounting Hardware TDX SPREE

| ltem<br>Number | Note | Part Number                    | Description                                                         | Quantity Per |          |
|----------------|------|--------------------------------|---------------------------------------------------------------------|--------------|----------|
|                |      |                                |                                                                     | Package      | Assembly |
| 1              |      | 1152751-NLA                    | NLA - Package, Screw, Socket Flat Head with Patch (3/8-16 x 1-1/4") | 4            | 1        |
| 1              |      | 1152752-NLA                    | NLA - Screw, Socket Flat Head with Patch (3/8-16 x 1-1/4")          | 1            | 4        |
| 2              | A    | 1154213-NLA                    | NLA - Kit, Seat Frame Mounting Hardware (Med Seat-To-Floor)         | 1            | 1        |
| 3              |      |                                | NLA - Screw, Socket Flat Head with Patch (3/8-16 x 1-1/4")          | 1            | 4        |
| 4              |      |                                | Bracket, 1" Seat-To-Floor                                           | 1            | 1        |
| 5              | В    | 1154214-NLA                    | NLA - Kit, Seat Frame Mounting Hardware (Tall Seat-To-Floor)        | 1            | 1        |
| 6              |      |                                | NLA - Screw, Socket Flat Head with Patch (3/8-16 x 3-1/4")          | 1            | 4        |
| 7              |      |                                | NLA - Bracket, 2" Seat-To-Floor                                     | 1            | 1        |
| 3              |      | 1154215-NLA                    | NLA - Screw, Socket Flat Head with Patch (3/8-16 x 1-1/4")          | 1            | 4        |
| 6              |      | 1154216-NLA                    | NLA - Screw, Socket Flat Head with Patch (3/8-16 x 3-1/4")          | 1            | 4        |
|                |      | items 3 and 4<br>items 6 and 7 | 1 · · · ·                                                           |              |          |

## LOW Seat-To-Floor = 16-3/4", MED Seat-To-Floor = 17-3/4", TALL Seat-To-Floor = 18-3/4"