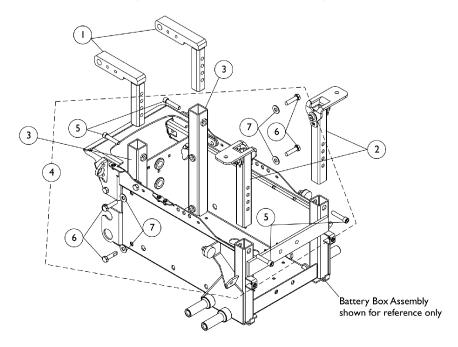

## Seat Height Adjustment Slide Tubes and Mounting Hardware

**TDX SC** 

LOW Seat-To-Floor = 17-3/4", MED Seat-To-Floor = 18-1/2", TALL Seat-To-Floor = 19-1/4"

Seat Height Adjustment Slide Tubes and Mounting Hardware without TRBKTS Option

## Seat Height Adjustment Slide Tubes and Mounting Hardware

**TDX SC** 

LOW Seat-To-Floor = 17-3/4", MED Seat-To-Floor = 18-1/2", TALL Seat-To-Floor = 19-1/4"

| Item                         |      |             |                                                          | Quantity Per |          |
|------------------------------|------|-------------|----------------------------------------------------------|--------------|----------|
| Number                       | Note | Part Number | Description                                              | Package      | Assembly |
| 1                            |      | 1150900-NLA | NLA - Tube, Slide, Seat Height Adjustment, Rear - CGT    | 1            | 2        |
| 2                            |      | 1147977-NLA | NLA - Tube, Slide, Seat Height Adjustment, Front - CGT   | 1            | 2        |
| 3                            |      | 1149556-NLA | NLA - Tube, Rear Upright, Black - Right                  | 1            | 1        |
| 3                            |      | 1149557-NLA | NLA - Tube, Rear Upright, Black - Left                   | 1            | 1        |
| 4                            | Α    | 1154114     | Kit, Seat Height Adjustment Slide Tube Mounting Hardware | 1            | 1        |
| 5                            |      |             | NLA - Screw, Socket Head w/ Patch (5/16-18 x 1-1/2")     | 1            | 4        |
| 6                            |      |             | Screw, Hex Head w/ Patch (5/16-18 x 1-1/4")              | 1            | 4        |
| 7                            |      |             | Washer, Steel (5/16 x 3/4 x 1/16")                       | 1            | 4        |
| NOTE: A - Includes items 5-7 |      |             |                                                          |              |          |