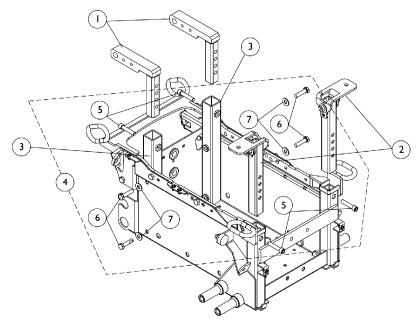

## Seat Height Adjustment Slide Tubes and Mounting Hardware

**TDX SC** 

LOW Seat-To-Floor = 17-3/4", MED Seat-To-Floor = 18-1/2", TALL Seat-To-Floor = 19-1/4"



Seat Height Adjustment Slide Tubes and Mounting Hardware without TRBKTS Option



Seat Height Adjustment Slide Tubes and Mounting Hardware with TRBKTS Option

## Seat Height Adjustment Slide Tubes and Mounting Hardware

**TDX SC** 

LOW Seat-To-Floor = 17-3/4", MED Seat-To-Floor = 18-1/2", TALL Seat-To-Floor = 19-1/4"

| Item                         |      |             |                                                          | Quantity Per |          |
|------------------------------|------|-------------|----------------------------------------------------------|--------------|----------|
| Number                       | Note | Part Number | Description                                              | Package      | Assembly |
| 1                            |      | 1150900-NLA | NLA - Tube, Slide, Seat Height Adjustment, Rear - CGT    | 1            | 2        |
| 2