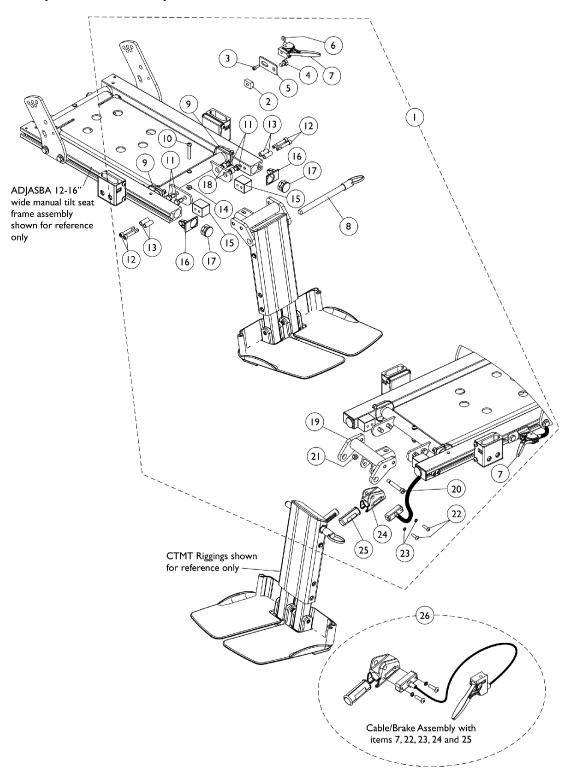

## **Center Mount Rigging Mounting Hardware** (CTMT-F/CTMT-FJ) (12"-16" Wide) Manual Tilt Chairs with ADJASBA Seats

## **Center Mount Rigging Mounting Hardware** (CTMT-F/CTMT-FJ) (12"-16" Wide) Manual Tilt Chairs with ADJASBA Seats

| Item<br>Number | Note | Part Number | Description                                                 | Quantity Per |          |
|----------------|------|-------------|-------------------------------------------------------------|--------------|----------|
|                |      |             |                                                             | Package      | Assembly |
| 1              | Α    | 1154220     | Kit, Center Mount Rigging Mounting Hardware,<br>Manual Tilt | 1            | 1        |
| 2              |      |             | T-Nut (5/16-18)                                             | 1            | 1        |
| 3              |      |             | NLA - Screw, Socket Head (#10-32 x 1/2")                    | 1            | 1        |
| 4              |      |             | NLA - Screw, Hex Head w/ Patch (5/16-18 x 1/2")             | 1            | 1        |
| 5              |      |             | Bracket, Release Handle Mounting, Black                     | 1            | 1        |
| 6              |      |             | Nut, Square (#10-32)                                        | 1            | 1        |
| 7              |      |             | Cable/Brake Assembly                                        | 1            | 1        |
| 8              |      |             | NLA - Pin, Quick Release (5" Long)                          | 1            | 1        |
| 9              |      |             | Tie Wrap (11-1/2" L)                                        | 1            | 2        |
| 10             |      |             | Screw, Socket Button Head (1/4-20 x 1-1/2")                 | 1            | 1        |
| 11             |      |             | Screw, Hex Head w/ Patch (5/16-18 x 5/8")                   | 1            | 4        |
| 12             |      |             | Screw, Socket Head Cap w/ Patch (1/4-20 x 1-1/2")           | 1            | 4        |
| 13             |      |             | Spacer (1/4 x 3/8 x 29/32")                                 | 1            | 4        |
| 14             |      |             | Locknut (1/4-20)                                            | 1            | 1        |
| 15             |      |             | Block, Threaded                                             | 1            | 2        |
| 16             |      |             | Cap, End, Side Rail, Black                                  | 1            | 2        |
| 17             |      |             | Plug Button, Black (1")                                     | 1            | 2        |
| 18             |      |             | Spacer (5/16 x 7/16 x 3/8")                                 | 1            | 2        |
| 19             |      |             | Support, Footrest, Center Mount Rigging, Black              | 1            | 1        |
| 20             |      |             | Screw, Shoulder Hex Socket Head (5/16" x 1-5/8", 1/4-20)    | 1            | 1        |
| 21             |      |             | Locknut (1/4-20)                                            | 1            | 1        |
| 22             |      |             | Screw, Phillips Pan Head (#10-32 x 11/16")                  | 1            | 2        |
| 23             |      |             | NLA - Washer, Lock (3/16 x 5/16 x 1/32")                    | 1            | 2        |
| 24             |      |             | Housing, Ratchet                                            | 1            | 1        |
| 25             |      |             | Bearing, Glide                                              | 1            | 2        |
| 26             | В    | 1121079     | Cable/Brake Assembly w/ Ratchet Housing and Glide Bearing   | 1            | 1        |

B - Includes items 7, 22, 23, 24, 25