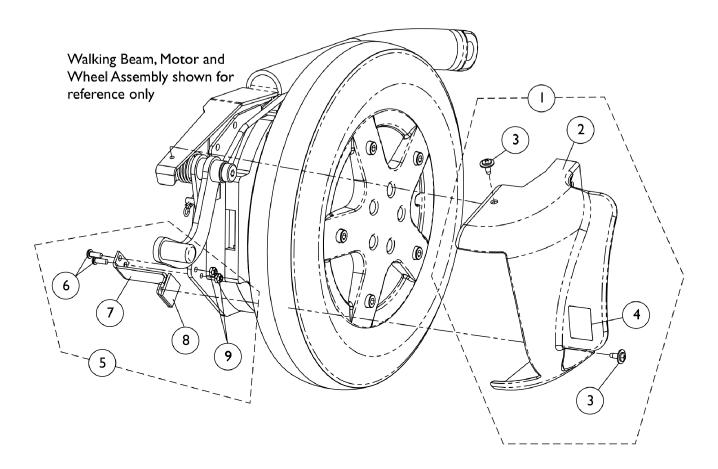

## Fender Shroud Assembly TDX SR

| Item<br>Number | Note | Part Number | Description                                                | Quantity Per |          |
|----------------|------|-------------|------------------------------------------------------------|--------------|----------|
|                |      |             |                                                            | Package      | Assembly |
| 1              | Α    | 1153415     | Kit, Fender Shroud Assembly TDX SR - Right                 | 1            | 1        |
| 2              |      |             | Shroud, Fender, TDX SR - Right                             | 1            | 1        |
| 3              |      |             | Screw, Phillips Pan Head Tap (#10-32 x 1/2")               | 1            | 2        |
| 4              |      |             | Decal, Push/Drive                                          | 1            | 1        |
| 1              | Α    | 1153416     | Kit, Fender Shroud Assembly TDX SR - Left                  | 1            | 1        |
| 2              |      |             | Shroud, Fender, TDX SR - Left                              | 1            | 1        |
| 3              |      |             | Screw, Phillips Pan Head Tap (#10-32 x 1/2")               | 1            | 2        |
| 4              |      |             | Decal, Push/Drive                                          | 1            | 1        |
| 5              | В    | 1134240     | Kit, Fender Shroud Mounting Bracket and Attaching Hardware | 1            | 1        |
| 6              |      |             | NLA - Screw, Socket Head, Cap (#10-32 x 3/4")              | 1            | 2        |
| 7              |      |             | NLA - Bracket, Fender Shroud Mounting, TDX SR              | 1            | 1        |
| 8              |      |             | NLA - Fastener, Loop with Adhesive Back (1" W X 1" L)      | 1            | 1        |
| 9              |      |             | Locknut (#10-32)                                           | 1            | 2        |

B - Includes items 6-9