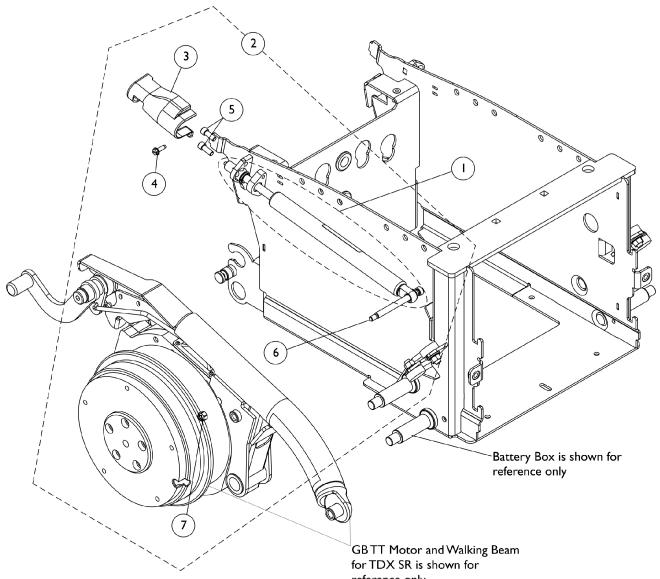

## Locking Gas Cylinders TDX SR

| ltem   |      |                                                             |                                                            | Quantity Per |          |
|--------|------|-------------------------------------------------------------|------------------------------------------------------------|--------------|----------|
| Number | Note | Part Number                                                 | Description                                                | Package      | Assembly |
| 1      | В    | 1144661                                                     | Cylinder, Locking Gas                                      | 1            | 1        |
| 1      | С    | 1144655                                                     | Cylinder, Locking Gas                                      | 1            | 1        |
| 2      | A    | 1149340                                                     | Kit, Locking Gas Cylinder Mounting Hardware TDX SR - Right | 1            | 1        |
| 3      |      |                                                             | Boot - Right                                               | 1            | 1        |
| 4      |      |                                                             | Screw, Slotted Hex Washer Head (#10-32 x 5/8")             | 1            | 1        |
| 5      |      |                                                             | Screw, Socket Head (1/4-20 x 5/8")                         | 1            | 2        |
| 6      |      |                                                             | Screw, Shoulder Hex Socket Head (5/16" x 3", 1/4-20)       | 1            | 1        |
| 7      |      |                                                             | Locknut (1/4-20)                                           | 1            | 1        |
| 2      | A    | 1149341                                                     | Kit, Locking Gas Cylinder Mounting Hardware TDX SR - Left  | 1            | 1        |
| 3      |      |                                                             | Boot - Left                                                | 1            | 1        |
| 4      |      |                                                             | Screw, Slotted Hex Washer Head (#10-32 x 5/8")             | 1            | 1        |
| 5      |      |                                                             | Screw, Socket Head (1/4-20 x 5/8")                         | 1            | 2        |
| 6      |      |                                                             | Screw, Shoulder Hex Socket Head (5/16" x 3", 1/4-20)       | 1            | 1        |
| 7      |      |                                                             | Locknut (1/4-20)                                           | 1            | 1        |
| B      |      | items 3-7<br>r 300 Lb. User Weight<br>r 400 Lb. User Weight |                                                            | 1            | 1        |