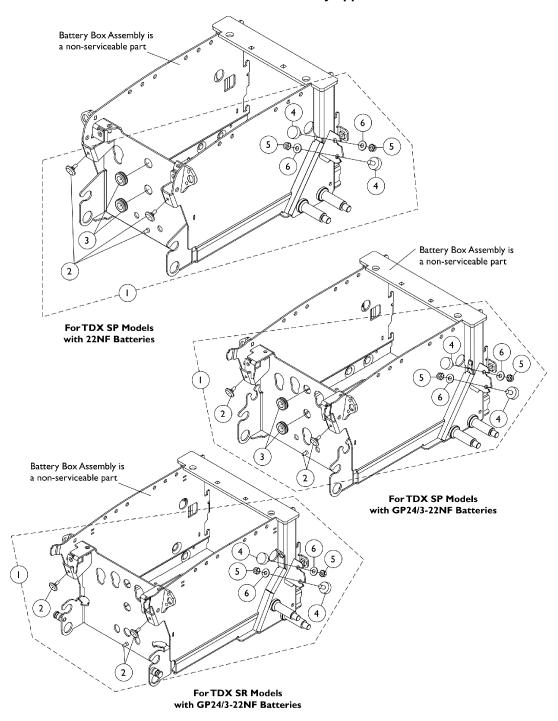

## **Battery Box Hardware**

The Battery Boxes are non-serviceable parts in the field. Wheelchair must be returned to Invacare for repair. Call Technical Services for assistance (1-800-832-4707) NOTE: The 22NF Battery Box (NARROW) cannot be used for Vent Tray applications. The GP24/3-22NF Battery Box (WIDE) is the only Battery Box that can be used for Vent Tray applications.

| Item   |      |             |                                                                | Quantity Per |          |
|--------|------|-------------|----------------------------------------------------------------|--------------|----------|
| Number | Note | Part Number | Description                                                    | Package      | Assembly |
| 1      | А    | 1145071     | Kit, Battery Box Rubber Bumper and Grommet Hardware            | 1            | 1        |
| 2      |      |             | Bumper, Rubber (7/8" Diameter x 3/16")                         | 1            | 3        |
| 3      |      |             | Grommet, Rubber (9/16 ID x 1-1/16 OD x 3/8")                   | 1            | 2        |
| 4      |      |             | Bumper, Rubber (1" Diameter x 3/8")                            | 1            | 4        |
| 5      |      |             | NLA - Nut, Keps (5/16-18)                                      | 1            | 4        |
| 6      |      |             | Washer, Steel (5/16 x 3/4 x 1/16")                             | 1            | 4        |
| 1      | В    | 1149335     | Kit, Battery Box Rubber Bumper and Grommet Hardware For TDX SR | 1            | 1        |
| 2      |      |             | Bumper, Rubber (7/8" Diameter x 3/16")                         | 1            | 3        |
| 4      |      |             | Bumper, Rubber (1" Diameter x 3/8")                            | 1            | 4        |
| 5      |      |             | NLA - Nut, Keps (5/16-18)                                      | 1            | 4        |
| 6      |      |             | Washer, Steel (5/16 x 3/4 x 1/16")                             | 1            | 4        |

NOTE: A - Includes items 2-6 and is used for both 22NF NARROW Battery Box and/or GP24/3-22NF WIDE Battery Boxes For TDX SP models

B - Includes items 2, 4-6 and is used for GP24/3-22NF WIDE Battery Box for TDX SR models. TDX SR with Elevate will only use (2) 22NF batteries in a WIDE Battery Box