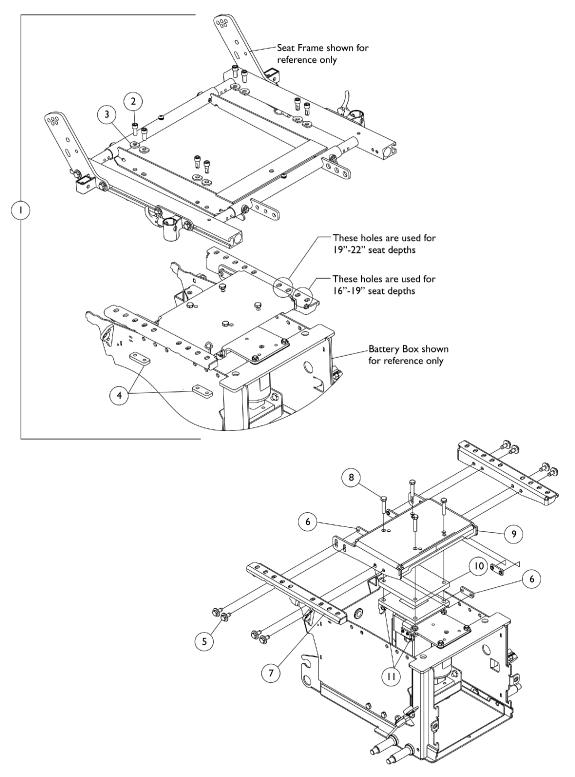

## Seat Frame Mounting Hardware (16"-22" Wide) After 1/3/08 (CGE) - TDX SP/SP-GT/SR

After 1/3/08 CGE is offered on narrow and wide battery boxes

| ltem                         |      |             |                                                | Quant   | Quantity Per |  |
|------------------------------|------|-------------|------------------------------------------------|---------|--------------|--|
| Number                       | Note | Part Number | Description                                    | Package | Assembly     |  |
| 1                            | А    | 1144686     | Kit, Seat Frame Mounting Hardware              | 1       | 1            |  |
| 2                            |      |             | NLA - Screw, Socket Head (5/16-18 x 3/4")      | 1       | 8            |  |
| 3                            |      |             | NLA - Washer, Ground (11/32 x 13/16 x 1/8")    | 1       | 8            |  |
| 4                            |      |             | Plate, Nut (5/16-18)                           | 1       | 4            |  |
| 5                            |      | 1142304     | Screw, Hex Head SEMS w/ Patch (5/16-18 x 3/4") | 1       | 8            |  |
| 6                            |      | 1121721-NLA | NLA - Nut, Weld (5/16-18 x 1-1/8" Spacing)     | 1       | 4            |  |
| 7                            |      | 1121710     | NLA - Plate, Elevate Seat Mounting - Right     | 1       | 1            |  |
| 7                            |      | 1121711-NLA | NLA - Plate, Elevate Seat Mounting - Left      | 1       | 1            |  |
| 8                            |      | 1070398-NLA | NLA - Screw, Hex Head (5/16-18 x 1-1/2")       | 1       | 4            |  |
| 9                            |      | 1147098-NLA | NLA - Bracket, Seat Mounting, Elevate, Black   | 1       | 1            |  |
| 10                           |      | 1154065-NLA | NLA - Block, Actuator Motor Spacer             | 1       | 1            |  |
| 11                           |      | 1028769     | Locknut (5/16-18)                              | 1       | 4            |  |
| NOTE: A - Includes items 2-4 |      |             |                                                |         |              |  |