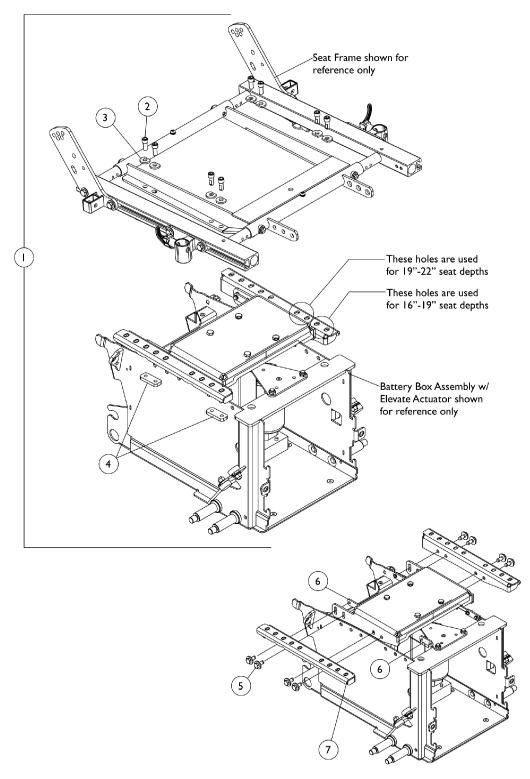

## Seat Frame Mounting Hardware (16"-22" Wide) Before 1/4/08 (CGE) - TDX SP/SR

Before 1/4/08 CGE was offered on narrow battery boxes only

## Seat Frame Mounting Hardware (16"-22" Wide) Before 1/4/08 (CGE) - TDX SP/SR

Before 1/4/08 CGE was offered on narrow battery boxes only

| ltem                         |      |             |                                                | Quant   | Quantity Per |  |
|------------------------------|------|-------------|------------------------------------------------|---------|--------------|--|
| Number                       | Note | Part Number | Description                                    | Package | Assembly     |  |
| 1                            | А    | 1144686     | Kit, Seat Frame Mounting Hardware              | 1       | 1            |  |
| 2                            |      |             | NLA - Screw, Socket Head (5/16-18 x 3/4")      | 1       | 8            |  |
| 3                            |      |             | NLA - Washer, Ground (11/32 x 13/16 x 1/8")    | 1       | 8            |  |
| 4                            |      |             | Plate, Nut (5/16-18)                           | 1       | 4            |  |
| 5                            |      | 1142304     | Screw, Hex Head SEMS w/ Patch (5/16-18 x 3/4") | 1       | 8            |  |
| 6                            |      | 1121721-NLA | NLA - Nut, Weld (5/16-18 x 1-1/8" Spacing)     | 1       | 4            |  |
| 7                            |      | 1121710     | NLA - Plate, Elevate Seat Mounting - Right     | 1       | 1            |  |
| 7                            |      | 1121711-NLA | NLA - Plate, Elevate Seat Mounting - Left      | 1       | 1            |  |
| NOTE: A - Includes items 2-4 |      |             |                                                |         |              |  |