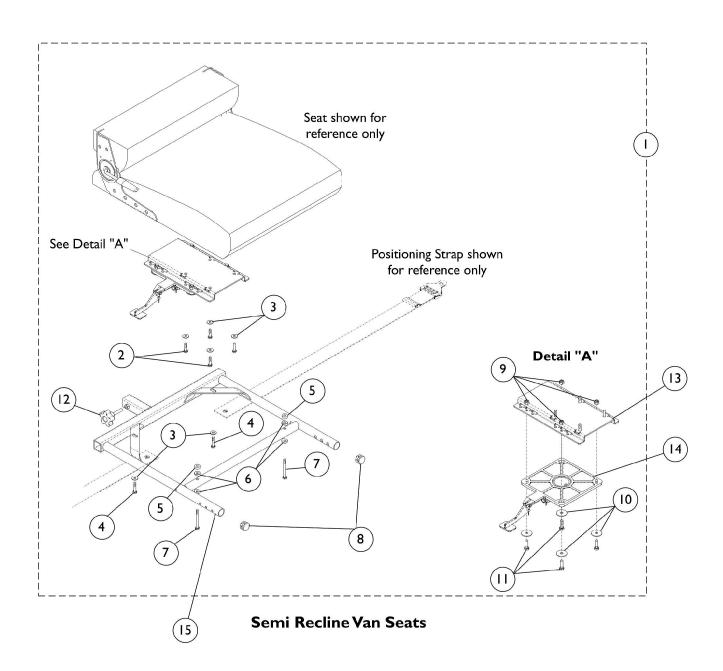

## **Van Seat Frame and Mounting Hardware**

If converting a wheelchair from Office Style Semi-Recline Van Seat to Semi-Recline Van Seat w/ Solid Seat Base item #1, #13 and #15 must be ordered in addition to the seat.

## Van Seat Frame and Mounting Hardware

If converting a wheelchair from Office Style Semi-Recline Van Seat to Semi-Recline Van Seat w/ Solid Seat Base item #1, #13 and #15 must be ordered in addition to the seat.

| Item   |      |             |                                                  | Quantity Per |          |
|--------|------|-------------|--------------------------------------------------|--------------|----------|
| Number | Note | Part Number | Description                                      | Package      | Assembly |
| 1      | A,B  | 1119577     | Kit, Van Seat Mounting Hardware                  | 1            | 1        |
| 2      |      |             | NLA - Screw, Hex Head Cap w/ Patch (1/4-20 x 1") | 1            | 4        |
| 3      |      |             | Washer (1/4 x 23/32 x 1/16")                     | 1            | 6        |
| 4      |      |             | NLA - Screw, Hex Head w/ Patch (1/4-20 x 1-1/4") | 1            | 2        |
| 5      |      |             | Spacer (1/4 x 5/8 x 1/4")                        | 1            | 2        |
| 6      |      |             | Spacer, Coved (1/4 x 11/16 x 1/2")               | 1            | 4        |
| 7      |      |             | NLA - Screw, Hex Head w/Patch (1/4-20 x 2-1/2")  | 1            | 2        |
| 8      |      |             | Plug Button, Black (1")                          | 1            | 2        |
| 9      |      |             | Locknut (5/16-18)                                | 1            | 4        |
| 10     |      |             | Washer, Steel (5/16 x 1-1/4 x 1/16")             | 1            | 4        |
| 11     |      |             | Screw, Hex Head w/ Patch (5/16-18 x 1")          | 1            | 4        |
| 12     |      |             | NLA - Knob, Adjustment, Black (5/16-18 x 1-1/2") | 1            | 1 1      |
| 10     |      | 1092409     | Washer, Steel (5/16 x 1-1/4 x 1/16")             | 1            | 4        |
| 11     |      | 1104258     | Screw, Hex Head w/ Patch (5/16-18 x 1")          | 1            | 4        |
| 13     | C,D  | 1129722     | Bracket, Seat Mounting, Black                    | 1            | 1 1      |
| 14     |      | 1116413-NLA | NLA - Pivot, Seat                                | 1            | 1 1      |
| 15     | D    | 1123391     | Frame, Van Seat, Black (16" W)                   | 1            | 1 1      |
| 15     | D    | 1116392     | Frame, Van Seat, Black (18" W)                   | 1            | 1 1      |
| 15     | D    | 1116393     | Frame, Van Seat, Black (20" W)                   | 1            | 1        |

NOTE: A - Item 8, Plug Buttons, are only used in the absence of front riggings.

B - Includes items 2-12

C - Used for Semi-ReclineVan Seat with Solid Seat Base only on a Pronto M41 model. Item #14 Seat Pivot attaches to item #13 Seat Mounting Bracket. For Office Style Semi-Recline Van Seat models the Seat Pivot attaches directly to the bottom of the seat

D - Used for Semi-ReclineVan Seat with Solid Seat Base only