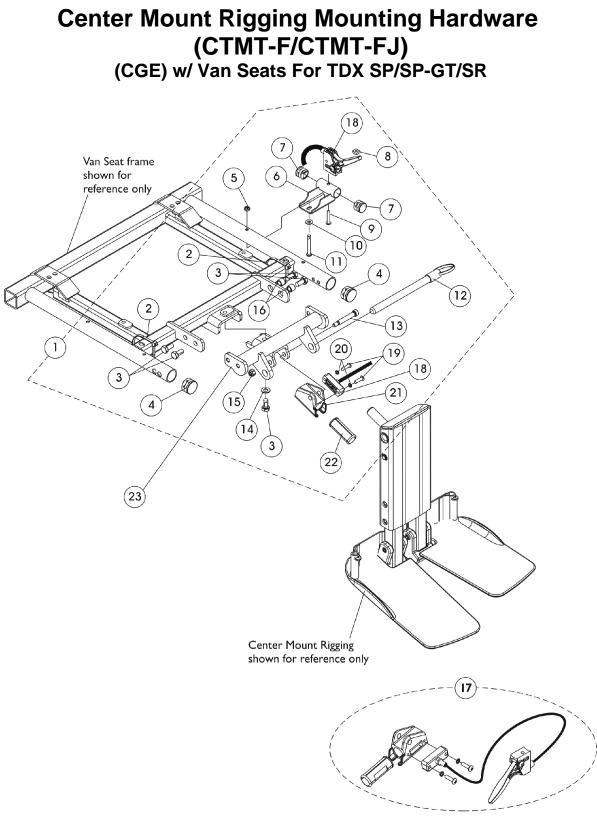

## **Center Mount Rigging Mounting Hardware** (CTMT-F/CTMT-FJ) (CGE) w/ Van Seats For TDX SP/SP-GT/SR

| ltem<br>Number | Note       | Part Number   | Description                                               | Quantity Per |          |
|----------------|------------|---------------|-----------------------------------------------------------|--------------|----------|
|                |            |               |                                                           | Package      | Assembly |
| 1              | Α          | 1146629       | Kit, Center Mount Rigging Mounting Hardware For           | 1            | 1        |
|                |            |               | Captain Seat                                              |              |          |
| 2              |            |               | Tie Wrap (11-1/2" L)                                      | 1            | 2        |
| 3              |            |               | Screw, Hex Head w/ Patch (5/16-18 x 5/8")                 | 1            | 5        |
| 4              |            |               | Plug Button, Black (1")                                   | 1            | 2        |
| 5              |            |               | Locknut (#10-32)                                          | 1            | 1        |
| 6              |            |               | Bracket, Release Handle, Black, Van Seat                  | 1            | 1        |
| 7              |            |               | Plug Button, Black (3/4")                                 | 1            | 2        |
| 8              |            |               | Nut, Square (#10-32)                                      | 1            | 1        |
| 9              |            |               | Screw, Phillips Pan Head (#10-32 x 1")                    | 1            | 1        |
| 10             |            |               | NLA - Washer, Plain (3/16 x 1/2 x 1/16")                  | 1            | 1        |
| 11             |            |               | Screw, Phillips Pan Head w/ Patch (#10-32 x 1-5/8")       | 1            | 1        |
| 12             |            |               | NLA - Pin, Quick Release (5" Long)                        | 1            | 1        |
| 13             |            |               | Screw, Shoulder Hex Socket Head (5/16" x 1-5/8", 1/4-20)  | 1            | 1        |
| 14             |            |               | Washer, Flat (5/16 x 5/8 x 1/16")                         | 1            | 1        |
| 15             |            |               | Locknut (1/4-20)                                          | 1            | 1        |
| 16             |            |               | Spacer (5/16 x 7/16 x 3/8")                               | 1            | 2        |
| 18             |            |               | Cable/Brake Assembly                                      | 1            | 1        |
| 19             |            |               | Screw, Phillips Pan Head (#10-32 x 11/16")                | 1            | 2        |
| 20             |            |               | NLA - Washer, Lock (3/16 x 5/16 x 1/32")                  | 1            | 2        |
| 21             |            |               | Housing, Ratchet                                          | 1            | 1        |
| 22             |            |               | Bearing, Glide                                            | 1            | 2        |
| 23             |            | 1147077       | Support, Center Mount Rigging For Captain Seat,<br>Black  | 1            | 1        |
| 17             | В          | 1121079       | Cable/Brake Assembly w/ Ratchet Housing and Glide Bearing | 1            | 1        |
|                |            | s items 2-22  | 1                                                         |              | 1        |
| B              | - Includes | s items 19-22 |                                                           |              |          |