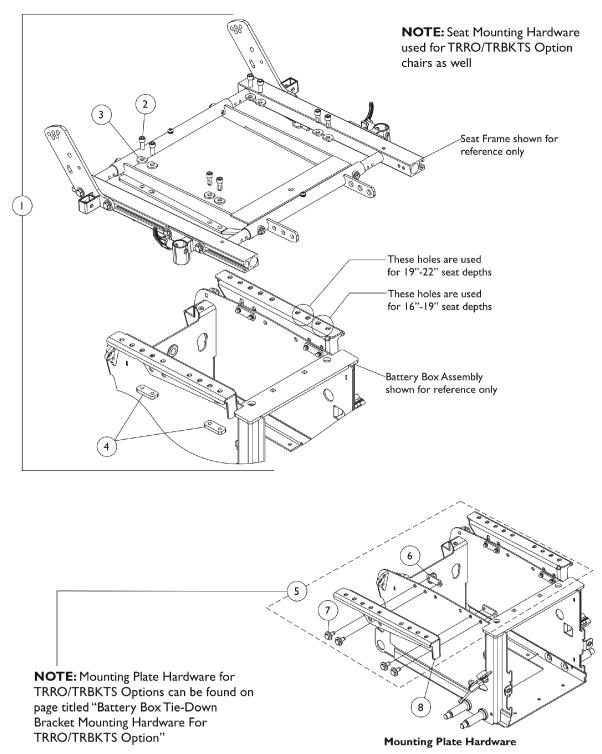

## ADJASBA Seat Frame Mounting Hardware (16"-24" Wide) (For 22NF Battery Box)

| ltem        |                                                |                                                                                     |                                                                                                                                                                                                                                     | Quantity Per |          |
|-------------|------------------------------------------------|-------------------------------------------------------------------------------------|-------------------------------------------------------------------------------------------------------------------------------------------------------------------------------------------------------------------------------------|--------------|----------|
| Number      | Note                                           | Part Number                                                                         | Description                                                                                                                                                                                                                         | Package      | Assembly |
| 1           | А                                              | 1144686                                                                             | Kit, Seat Frame Mounting Hardware                                                                                                                                                                                                   | 1            | 1        |
| 2           |                                                |                                                                                     | NLA - Screw, Socket Head (5/16-18 x 3/4")                                                                                                                                                                                           | 1            | 8        |
| 3           |                                                |                                                                                     | NLA - Washer, Ground (11/32 x 13/16 x 1/8")                                                                                                                                                                                         | 1            | 8        |
| 4           |                                                |                                                                                     | Plate, Nut (5/16-18)                                                                                                                                                                                                                | 1            | 4        |
| 5           | В                                              | 1144676                                                                             | Kit, Mounting Plate Hardware                                                                                                                                                                                                        | 1            | 1        |
| 6           |                                                |                                                                                     | Screw, Hex Head SEMS w/ Patch (5/16-18 x 3/4")                                                                                                                                                                                      | 1            | 8        |
| 7           |                                                |                                                                                     | Nut, Weld (5/16-18 x 1-3/8" Spacing)                                                                                                                                                                                                | 1            | 4        |
| 8           | C,D                                            | 1142298                                                                             | Plate, Low Seat-To-Floor Mounting - Right                                                                                                                                                                                           | 1            | 1        |
| 8           | C,D                                            | 1142299                                                                             | Plate, Low Seat-To-Floor Mounting - Left                                                                                                                                                                                            | 1            | 1        |
| 8           | Е                                              | 1142300                                                                             | Plate, Medium Seat-To-Floor Mounting - Right                                                                                                                                                                                        | 1            | 1        |
| 8           | E                                              | 1142301                                                                             | Plate, Medium Seat-To-Floor Mounting - Left                                                                                                                                                                                         | 1            | 1        |
| 8           | Е                                              | 1142302                                                                             | Plate, High Seat-To-Floor Mounting - Right                                                                                                                                                                                          | 1            | 1        |
| 8           | Е                                              | 1142303                                                                             | Plate, High Seat-To-Floor Mounting - Left                                                                                                                                                                                           | 1            | 1        |
| B<br>C<br>D | - Includes<br>- LOW Se<br>- When TI<br>TRRO/TI | items 6 and 7<br>at-To-Floor is used w<br>RRO/TRBKTS option<br>RBKTS Option" for Mo | or TRRO/TRBKTS option also.<br>hen TRRO/TRBKTS option is ordered<br>is used, refer to page titled "Battery Box Tie-Down Bracket Mountin<br>punting Plate Hardware.<br>et was revised to accommodate CTMT Riggings. It is recommende |              |          |