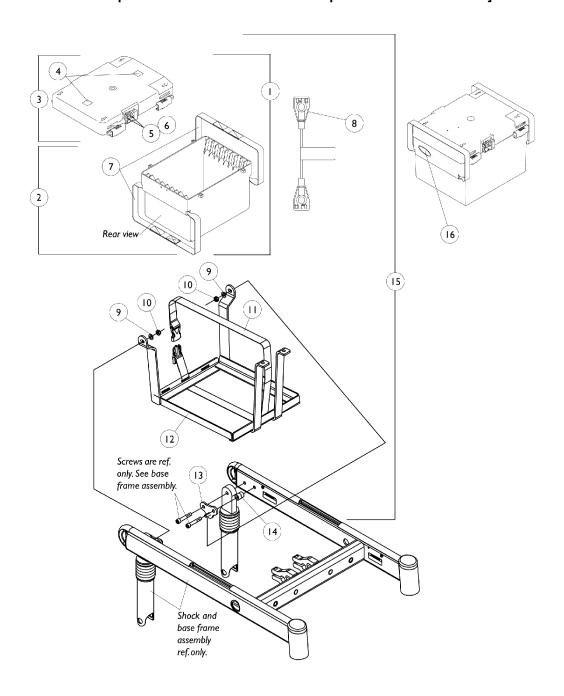

| Item   |      |               |                                                       | Quantity Per |          |
|--------|------|---------------|-------------------------------------------------------|--------------|----------|
| Number | Note | Part Number   | Description                                           | Package      | Assembly |
| 1      | Α    | 1050175       | Battery Box Assembly                                  | 1            | 1        |
| 2      |      | 1049365       | Battery Box Bottom with Straps                        | 1            | 1 1      |
| 3      | В    | 1049366       | Battery Box Lid Assembly                              | 1            | 1 1      |
| 4      |      | 1070504-NLA   | NLA - Fastener, Hook with Adhesive Back (1" W x 1" L) | 1            | 2        |
| 5      |      | 1037901-NLA   | NLA - Screw, Phillips Pan Head (#6-32 x 7/8")         | 1            | 2        |
| 6      |      | P0870X050-NLA | NLA - Nut, Keps (#6-32)                               | 1            | 2        |
| 7      |      | 50000X121     | Strap, Battery Lift                                   | 1            | 2        |
| 8      |      | 50000X123     | Cable, Battery Jumper                                 | 1            | 1 1      |
| 9      |      | 1025704       | Washer, Flat (5/16 x 5/8 x 1/16")                     | 1            | 2        |
| 10     |      | 1028769       | Locknut (5/16-18)                                     | 1            | 2        |
| 11     |      | 1049846       | Strap Assembly, Battery                               | 1            | 1        |
| 12     |      | 1092190-NLA   | NLA - Battery Tray with Strap Assembly                | 1            | 1        |
| 13     |      | 1049354-NLA   | NLA - Bracket, Hanger, Black                          | 1            | 2        |
| 14     |      | 1104881       | Spacer (3/8 x 5/8 x 3/4")                             | 1            | 2        |
| 15     | С    | 1104837       | Battery Box/ Tray Assembly                            | 1            | 1 1      |
| 16     |      | 1095489       | Decal, Invacare 3-D Logo (2-1/2" L)                   | 1            | 1 1      |
|        | D    | 1089385       | Fuse, MIDI (Non-G/B & G/B) (80 AMP)                   | 1            | 1        |

NOTE: A - Includes items 2 and 3

B - Includes items 4-6

C - Includes items 1, 8-10 and 12-14

D - Not Shown