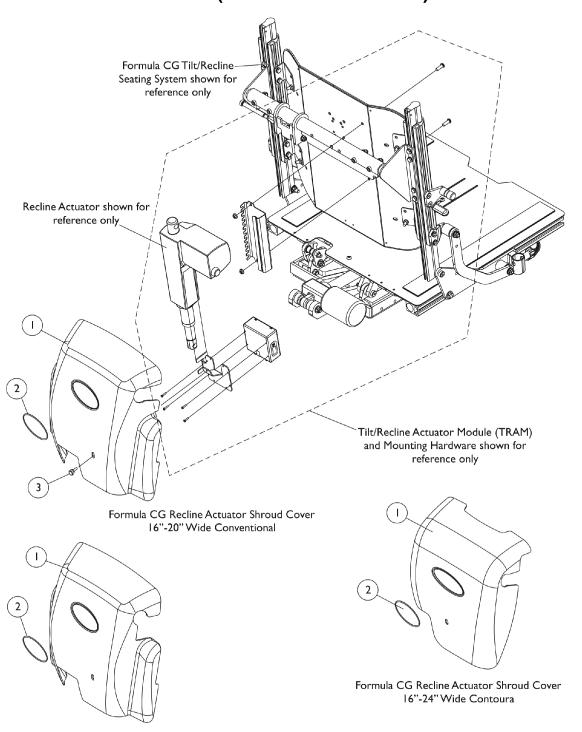

## Shroud Covers, Recline Actuator Formula (CGR/CGTR) w/ Conventional or Contoura For TDX SP/SP-GT/SR/ (3G Storm After 12/9/07)

Formula CG Recline Actuator Shroud Cover 20"-24" Wide Conventional

## Formula (CGR/CGTR) w/ Conventional or Contoura For TDX SP/SP-GT/SR/ (3G Storm After 12/9/07)

| Item                                                             |      |             |                                             | Quan    | antity Per |  |
|------------------------------------------------------------------|------|-------------|---------------------------------------------|---------|------------|--|
| Number                                                           | Note | Part Number | Description                                 | Package | Assembly   |  |
| 1                                                                |      | 1148698     | Cover with Decal, Conventional (16 - 20" W) | 1       | 1          |  |
| 1                                                                |      | 1147139     | Cover with Decal, Conventional (20 - 24" W) | 1       | 1 1        |  |
| 1                                                                |      | 1147959     | Cover with Decal, Contoura (16 - 24" W)     | 1       | 1 1        |  |
| 3                                                                |      | 1117240     | Screw, Thumb (#10-32 x 1/2")                | 1       | 1 1        |  |
| Item #2 Reflective Decal is not available for sale individually. |      |             |                                             |         |            |  |