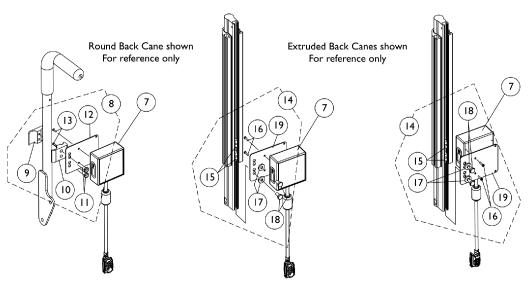

## 4-Way Switch Box (4WSB) and Mounting Hardware

Must use a Four-Way Toggle Switch (FWT) or Quad Push Button (QPB) with a Four-Way Switch Box (4WSB)

Mounting Hardware For Round Back Canes After 12/9/07

Mounting Hardware For Conventional Seating with Extruded Back Canes After 12/9/07

Mounting Hardware For Contoura Seating with Extruded Back Canes After 12/9/07

## 4-Way Switch Box (4WSB) and Mounting Hardware

Must use a Four-Way Toggle Switch (FWT) or Quad Push Button (QPB) with a Four-Way Switch Box (4WSB)

| Item   |        |             |                                                                                                     | Quantity Per |          |
|--------|--------|-------------|-----------------------------------------------------------------------------------------------------|--------------|----------|
| Number | Note   | Part Number | Description                                                                                         | Package      | Assembly |
| 1      | B,A,A1 | 1049593     | Kit, SNP/DI, MK5 SAC, 4WSB, S4WSB, GTAM, AUX12M6, AUX34M6 Mtg. Hdwr.                                | 1            | 1        |
| 2      |        |             | NLA - Half Clamp, Threaded Holes                                                                    | 1            | 1        |
| 3      |        |             | Half Clamp, Non-Threaded Holes                                                                      | 1            | 1        |
| 4      |        |             | NLA - Screw, Hex Head (1/4-20 x 1-1/8")                                                             | 1            | 2        |
| 5      |        |             | Screw, Phillips Pan Head (#4-40 x 3/8")                                                             | 1            | 2        |
| 6      |        |             | Plate, Mounting                                                                                     | 1            | 1        |
| 7      |        | 1140044     | Box, 4 Way Switch (4WSB) (63" L)                                                                    | 1            | 1        |
| 8      | С      | 1142226     | Kit, SNP/DI, 4WSB, S4WSB, GTAM, AUX12M6, AUX34M6, R/L Module Mounting Hardware For Round Back Canes | 1            | 1        |
| 9      |        |             | NLA - Half Clamp, Threaded Holes                                                                    | 1            | 1        |
| 10     |        |             | Half Clamp, Non-Threaded Holes                                                                      | 1            | 1        |
| 11     |        |             | NLA - Screw, Hex Head (1/4-20 x 1-1/8")                                                             | 1            | 2        |
| 12     |        |             | Plate, Mounting                                                                                     | 1            | 1 1      |
| 13     |        |             | Screw, Phillips Pan Head (#4-40 x 3/8")                                                             | 1            | 2        |
|        |        |             | Tie Wrap (5-5/8" L)                                                                                 | 1            | 5        |
| 14     | D      | 1142227     | Kit, SNP/DI, 4WSB, S4WSB, GTAM, AUX12M6, AUX34M6 Mounting Hardware For Extruded Back Canes          | 1            | 1        |
| 15     |        |             | T-Nut (1/4-20)                                                                                      | 1            | 2        |
| 16     |        |             | Screw, Phillips Pan Head (#4-40 x 1/2")                                                             | 1            | 2        |
| 17     |        |             | Washer (1/4 x 5/8 x 3/32")                                                                          | 1            | 2        |
| 18     |        |             | NLA - Screw, Hex Head (1/4-20 x 1-1/2")                                                             | 1            | 2        |
| 19     |        |             | Plate, Mounting                                                                                     | 1            | 1        |
|        |        |             | Tie Wrap (5-5/8" L)                                                                                 | 1            | 5        |
|        | E      | 1095503-NLA | NLA - Package, Tie Wrap (5-5/8" L)                                                                  | 10           | 1 1      |

- B Before 12/10/07
- C After 12/9/07 and includes items 9-13 and (Cable Ties not shown)
- D After 12/9/07 and includes items 15-19 and (Cable Ties not shown)
- E Not Shown

A1 - The mounting plate was revised again 12/10/07 by making the plate longer to accommodate relocation of the electronics to the back canes. The mounting plate is backward compatible for using under the armrest tube.