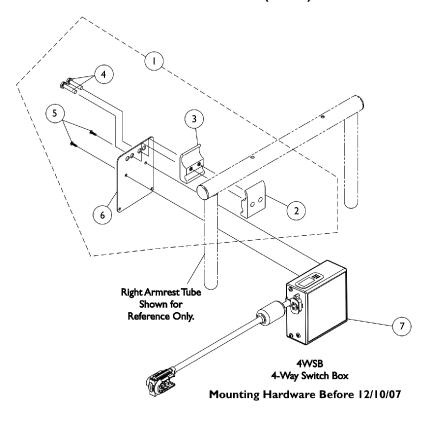

## 4-Way Switch Box (4WSB) and Mounting Hardware

Must use a Four-Way Toggle Switch (FWT) or Quad Push Button (QPB) with a Four-Way Switch Box (4WSB)

| Item   |        |             |                                                                                                     | Quantity Per |          |
|--------|--------|-------------|-----------------------------------------------------------------------------------------------------|--------------|----------|
| Number | Note   | Part Number | Description                                                                                         | Package      | Assembly |
| 1      | B,A,A1 | 1049593     | Kit, SNP/DI, MK5 SAC, 4WSB, S4WSB, GTAM, AUX12M6, AUX34M6 Mtg. Hdwr.                                | 1            | 1        |
| 2      |        |             | NLA - Half Clamp, Threaded Holes                                                                    | 1            | 1        |
| 3      |        |             | Half Clamp, Non-Threaded Holes                                                                      | 1            | 1        |
| 4      |        |             | NLA - Screw, Hex Head (1/4-20 x 1-1/8")                                                             | 1            | 2        |
| 5      |        |             | Screw, Phillips Pan Head (#4-40 x 3/8")                                                             | 1            | 2        |
| 6      |        |             | Plate, Mounting                                                                                     | 1            | 1        |
| 7      |        | 1140044     | Box, 4 Way Switch (4WSB) (63" L)                                                                    | 1            | 1        |
| 8      | С      | 1142226     | Kit, SNP/DI, 4WSB, S4WSB, GTAM, AUX12M6, AUX34M6, R/L Module Mounting Hardware For Round Back Canes | 1            | 1        |
| 9      |        |             | NLA - Half Clamp, Threaded Holes                                                                    | 1            | 1        |
| 10     |        |             | Half Clamp, Non-Threaded Holes                                                                      | 1            | 1        |
| 11     |        |             | NLA - Screw, Hex Head (1/4-20 x 1-1/8")                                                             | 1            | 2        |
| 12     |        |             | Plate, Mounting                                                                                     | 1            | 1 1      |
| 13     |        |             | Screw, Phillips Pan Head (#4-40 x 3/8")                                                             | 1            | 2        |
|        |        |             | Tie Wrap (5-5/8" L)                                                                                 | 1            | 5        |
| 14     | D      | 1142227     | Kit, SNP/DI, 4WSB, S4WSB, GTAM, AUX12M6, AUX34M6 Mounting Hardware For Extruded Back Canes          | 1            | 1        |
| 15     |        |             | T-Nut (1/4-20)                                                                                      | 1            | 2        |
| 16     |        |             | Screw, Phillips Pan Head (#4-40 x 1/2")                                                             | 1            | 2        |
| 17     |        |             | Washer (1/4 x 5/8 x 3/32")                                                                          | 1            | 2        |
| 18     |        |             | NLA - Screw, Hex Head (1/4-20 x 1-1/2")                                                             | 1            | 2        |
| 19     |        |             | Plate, Mounting                                                                                     | 1            | 1        |
|        |        |             | Tie Wrap (5-5/8" L)                                                                                 | 1            | 5        |
|        | E      | 1095503-NLA | NLA - Package, Tie Wrap (5-5/8" L)                                                                  | 10           | 1 1      |

NOTE: A - Includes items 2-6. As of 5/22/07 the Mounting Plate holes and the orientation of the Hardware was revised to attach the electronics closer to the chair. The Mounting Hardware Kit is backward compatible.

- B Before 12/10/07
- C After 12/9/07 and includes items 9-13 and (Cable Ties not shown)
- D After 12/9/07 and includes items 15-19 and (Cable Ties not shown)
- E Not Shown

A1 - The mounting plate was revised again 12/10/07 by making the plate longer to accommodate relocation of the electronics to the back canes. The mounting plate is backward compatible for using under the armrest tube.