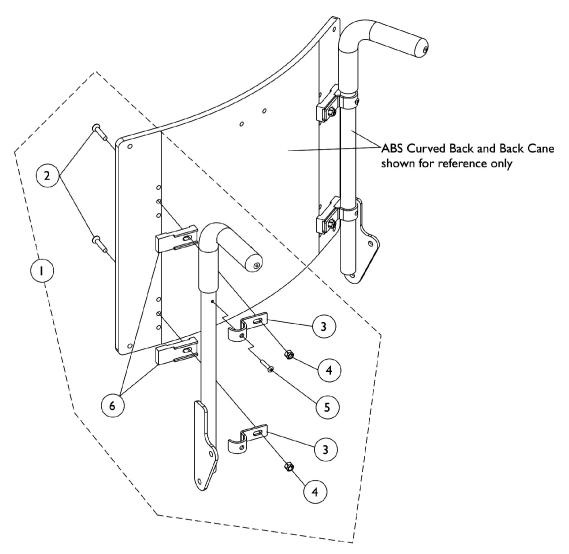

## ABS Curved (16"-24" Wide) Back Mounting Hardware

| Item                         |      |             |                                                 | Quantity Per |          |
|------------------------------|------|-------------|-------------------------------------------------|--------------|----------|
| Number                       | Note | Part Number | Description                                     | Package      | Assembly |
| 1                            | Α    | 1106395-NLA | NLA - Kit, ABS Curved Back Mounting Hardware    | 1            | 1        |
| 2                            |      |             | NLA - Screw, Socket Flat Head (1/4-20 x 1-1/4") | 1            | 4        |
| 3                            |      |             | Hook, Back Assembly Mounting                    | 1            | 4        |
| 4                            |      |             | Locknut (1/4-20)                                | 1            | 4        |
| 5                            |      |             | NLA - Screw, Phillips Oval Head (#10-16 x 7/8") | 1            | 2        |
| 6                            |      |             | NLA - Spacer, Back Pan, Black                   | 1            | 4        |
| NOTE: A - Includes items 2-6 |      |             |                                                 |              |          |