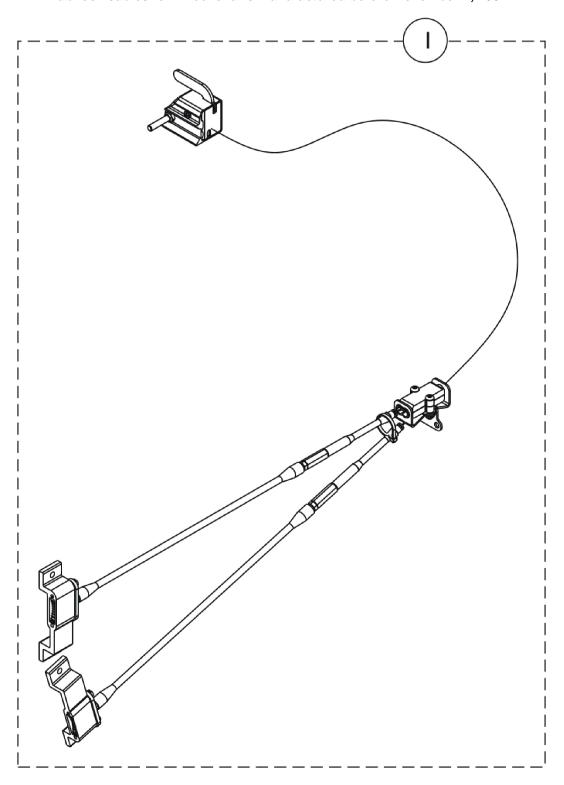

| Item   |      |             |                                           | Quantity Per |          |
|--------|------|-------------|-------------------------------------------|--------------|----------|
| Number | Note | Part Number | Description                               | Package      | Assembly |
| 1      |      | 1153656     | Kit, Hublock Replacement, Hand Operated   | 1            | 1        |
|        |      |             | Actuator w/ Cable Assembly, Hand Operated | 1            | 1 1      |
|        |      |             | Hublock Hand Operated Latch Assembly      | 1            | 1        |
|        |      |             | Hublock Hand Operated Latch Assembly      | 1            | 1        |
|        |      |             | Screw, Socket Button Head (#10-32 x 1")   | 1            | 2        |
|        |      |             | Box, Junction Cable                       | 1            | 2        |
|        |      |             | Pin, Dowel (3/16 x 1/2")                  | 1            | 1        |
|        |      |             | Locknut (#10-32)                          | 1            | 2        |
|        |      |             | Bracket, Junction Cable, Black            | 1            | 1        |
|        |      |             | Tie Wrap (5-5/8" L)                       | 1            | 1        |
|        |      |             | Locknut (1/4-28)                          | 1            | 6        |
|        |      |             | Box, Junction Cable                       | 1            | 1        |