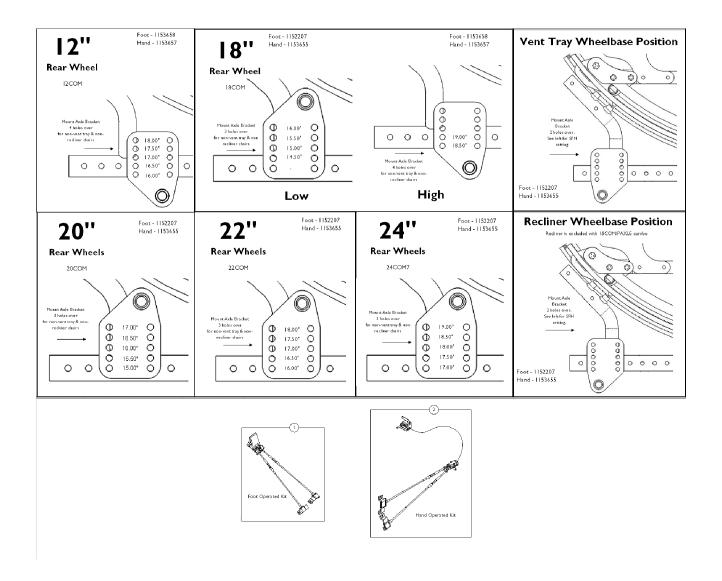

NOTE: A - Refer to image in order to determine appropriate selection.

Invacare does not recommend the use of service part number 1132357 and/or 1132358 for replacement hub lock cables for wheel chairs manufactured before November 1, 2007.