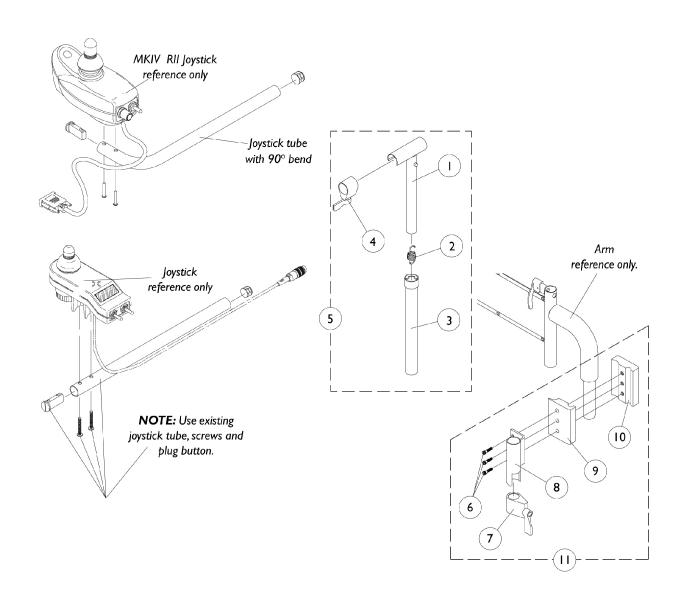

MKIV Mid-Line Swing Bracket Assembly

NOTE: Joystick tube with 90 degree bend replaces the standard tube when joysticks PSF, PSR and (RII part number 1092610) are used.

Joystick Tube with 90 degree bend must be ordered as a special when a replacement is needed.

| Item   |      |             |                                                  | Quantity Per |          |
|--------|------|-------------|--------------------------------------------------|--------------|----------|
| Number | Note | Part Number | Description                                      | Package      | Assembly |
| 1      |      | 1035528-NLA | NLA - Tube, Adjustment, Inside, Mid-Line, Black  | 1            | 1        |
| 2      |      | 1016778-NLA | NLA - Spring, Extension (9/16 x 1-3/8" L)        | 1            | 1 1      |
| 3      |      | 1035860-NLA | NLA - Tube, Adjustment, Outside, Mid-Line, Black | 1            | 1 1      |
| 4      |      | 1027274     | Adjustment Lock Assemnbly, Black                 | 1            | 1 1      |
| 5      | Α    | 1035852-NLA | NLA - Swing Bracket Assembly, Mid-Line, Black    | 1            | 1 1      |
| 6      |      | 7930349-NLA | NLA - Screw, Hex Head (1/4-20 x 1-1/8")          | 25           | 3        |
| 7      |      | 1027274     | Adjustment Lock Assemnbly, Black                 | 1            | 1 1      |
| 8      |      | 1049582-NLA | NLA - Bracket, Joystick Mounting, Black          | 1            | 1 1      |
| 9      |      | 1027266     | Half Clamp, Non-Threaded Holes                   | 1            | 1 1      |
| 10     |      | 1027267-NLA | NLA - Half Clamp, Threaded Holes                 | 1            | 1 1      |
| 11     | В    | 1049591-NLA | NLA - Hardware, Joystick Tube Mounting           | 1            | 1        |
|        | С    | 1092610-NLA | NLA - Joystick, RII                              | 1            | 1        |

NOTE: A - Includes items 1-4

B - Includes items 6-10

C - Not Shown