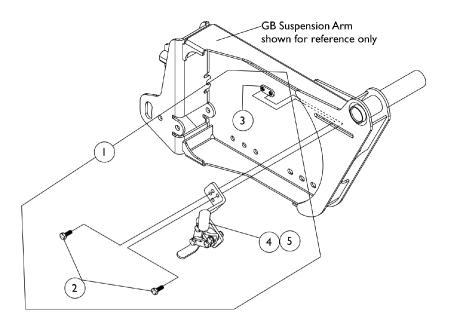

## Wheel Lock Assembly Gearless/Brushless

Wheel Lock Assembly for Non-Heavy Duty GB motors offered On-Chair thru 1/25/04. After 1/25/04 TTHD TrueTrack Heavy Duty GB motors became the only On-Chair GB motor choice. Due to wheel lock interference with the brake lever, wheel lock assemblies were not offered On-Chair for Heavy Duty GB motors until 1/1/06. See wheel locks shown below.

## Wheel Lock Assembly Gearless/Brushless

| Item   |      |             |                                                               | Quantity Per |          |
|--------|------|-------------|---------------------------------------------------------------|--------------|----------|
| Number | Note | Part Number | Description                                                   | Package      | Assembly |
| 1      | Α    | 1079252-NLA | NLA - Wheel Lock Assembly w/ Mounting Hardware - Right        | 1            | 1        |
| 1      | Α    | 1079253-NLA | NLA - Wheel Lock Assembly w/ Mounting Hardware - Left         | 1            | 1        |
| 2      |      | 1045267     | Screw, Hex Head w/ Patch (1/4-20 x 3/4")                      | 1            | 2        |
| 3      |      | 1078199-NLA | NLA - Nut                                                     | 1            | 2        |
| 4      |      | 1079266-NLA | NLA - Wheel Lock Assembly, GB - Right                         | 1            | 1 1      |
| 4      |      | 1079267-NLA | NLA - Wheel Lock Assembly, GB - Left                          | 1            | 1        |
| 5      |      | 1136024-NLA | NLA - Package, Rubber Tip, Wheel Lock Handle, Black           | 10           | 1        |
| 6      | В,С  | 1136022-NLA | NLA - Kit, Wheel Lock Assembly with Mounting Hardware - Right | 1            | 1        |
| 7      |      |             | Wheel Lock Assembly, GB HD - Right                            | 1            | 1 1      |
| 8      |      |             | Washer, Flat (21/64 x 53/64 x 7/64")                          | 1            | 2        |
| 9      |      |             | NLA - Screw, Hex Head w/ Patch (5/16-18 x 1")                 | 1            | 2        |
| 6      | B,C  | 1136023-NLA | NLA - Kit, Wheel Lock Assembly with Mounting Hardware - Left  | 1            | 1        |
| 7      |      |             | Wheel Lock Assembly, GB HD - Left                             | 1            | 1 1      |
| 8      |      |             | Washer, Flat (21/64 x 53/64 x 7/64")                          | 1            | 2        |
| 9      |      |             | NLA - Screw, Hex Head w/ Patch (5/16-18 x 1")                 | 1            | 2        |
| 10     |      | 1136024-NLA | NLA - Package, Rubber Tip, Wheel Lock Handle, Black           | 10           | 1        |

NOTE: A - Includes items 2-4 and 1 ea.of item 5 Wheel Lock Rubber Tip
B - Includes items 7-9 and 1 ea.of item 10 Wheel Lock Rubber Tip
C - Wheel Lock was revised and mounting screw was lengthened 10/29/07 to accommodate the new Stop Plate added for the
GB HD Motor braking mechanism. The Wheel Lock Assembly Kit can retrofit to all GB HD Motor equipped models in the