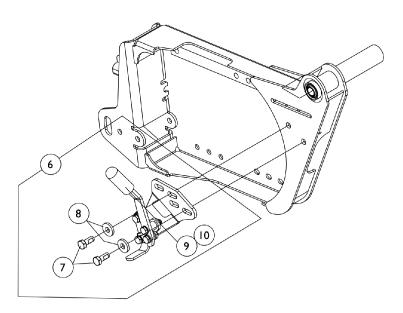

Wheel Lock Assembly introduced on I/I/06 to be used for TTHD TrueTrack <u>Heavy Duty</u> GB motors.

## Wheel Lock Assembly Gearless/Brushless

| Item   |      |             |                                                               | Quantity Per |          |
|--------|------|-------------|---------------------------------------------------------------|--------------|----------|
| Number | Note | Part Number | Description                                                   | Package      | Assembly |
| 1      | Α    | 1079252-NLA | NLA - Wheel Lock Assembly w/ Mounting Hardware - Right        | 1            | 1        |
| 1      | Α    | 1079253-NLA | NLA - Wheel Lock Assembly w/ Mounting Hardware - Left         | 1            | 1        |
| 2      |      | 1045267     | Screw, Hex Head w/ Patch (1/4-20 x 3/4")                      | 1            | 2        |
| 3      |      | 1078199-NLA | NLA - Nut                                                     | 1            | 2        |
| 4      |      | 1079266-NLA | NLA - Wheel Lock Assembly, GB - Right                         | 1            | 1 1      |
| 4      |      | 1079267-NLA | NLA - Wheel Lock Assembly, GB - Left                          | 1            | 1        |
| 5      |      | 1136024-NLA | NLA - Package, Rubber Tip, Wheel Lock Handle, Black           | 10           | 1        |
| 6      | В,С  | 1136022-NLA | NLA - Kit, Wheel Lock Assembly with Mounting Hardware - Right | 1            | 1        |
| 7      |      |             | Wheel Lock Assembly, GB HD - Right                            | 1            | 1 1      |
| 8      |      |             | Washer, Flat (21/64 x 53/64 x 7/64")                          | 1            | 2        |
| 9      |      |             | NLA - Screw, Hex Head w/ Patch (5/16-18 x 1")                 | 1            | 2        |
| 6      | B,C  | 1136023-NLA | NLA - Kit, Wheel Lock Assembly with Mounting Hardware - Left  | 1            | 1        |
| 7      |      |             | Wheel Lock Assembly, GB HD - Left                             | 1            | 1 1      |
| 8      |      |             | Washer, Flat (21/64 x 53/64 x 7/64")                          | 1            | 2        |
| 9      |      |             | NLA - Screw, Hex Head w/ Patch (5/16-18 x 1")                 | 1            | 2        |
| 10     |      | 1136024-NLA | NLA - Package, Rubber Tip, Wheel Lock Handle, Black           | 10           | 1        |

NOTE: A - Includes items 2-4 and 1 ea.of item 5 Wheel Lock Rubber Tip
B - Includes items 7-9 and 1 ea.of item 10 Wheel Lock Rubber Tip
C - Wheel Lock was revised and mounting screw was lengthened 10/29/07 to accommodate the new Stop Plate added for the
GB HD Motor braking mechanism. The Wheel Lock Assembly Kit can retrofit to all GB HD Motor equipped models in the